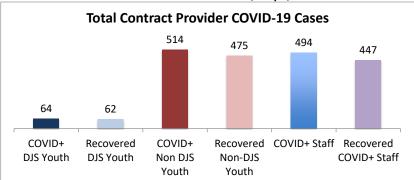

| medical isolation. Recovered staff have been cleared by a<br>Facilities Summary*                 | COVID+<br>DJS<br>Youth | Recovered<br>DJS Youth | COVID+<br>Non DJS<br>Youth | Recovered<br>Non-DJS<br>Youth | COVID+<br>Staff | Recovered<br>COVID+ Staff | Accepting Admissions? |
|--------------------------------------------------------------------------------------------------|------------------------|------------------------|----------------------------|-------------------------------|-----------------|---------------------------|-----------------------|
| Total Contract Provider COVID-19 Cases                                                           | 64                     | 62                     | 514                        | 475                           | 494             | 447                       | NA                    |
| Abraxas Academy (PA)                                                                             | 0                      | 0                      | 5                          | 0                             | 7               | 2                         | Υ                     |
| Abraxas South Mountain (PA)                                                                      | 0                      | 0                      | 0                          | 0                             | 2               | 2                         | -                     |
| ARC of Washington County, Inc.                                                                   | 0                      | 0                      | 0                          | 0                             | 3               | 3                         | Υ                     |
| Arrow Child and Family Ministries of Maryland, Inc                                               | +                      |                        |                            |                               |                 |                           |                       |
| Diagnostic Center                                                                                | 0                      | 0                      | 2                          | 2                             | 4               | 4                         | Υ                     |
| Cedar Ridge - Theraputic Group Home                                                              | 5                      | 5                      | 3                          | 3                             | 11              | 11                        | Υ                     |
| Chesapeake Treatment Center (The Right Moves/New                                                 | 7                      | 7                      | 0                          | 0                             | 15              | 14                        |                       |
| Directions)                                                                                      |                        |                        |                            |                               |                 |                           | Y                     |
| Children's Home Inc.                                                                             | 1                      | 0                      | 16                         | 7                             | 19              | 4                         | Υ                     |
| Children's Home Inc Treatment Foster Care                                                        | 0                      | 0                      | 1                          | 1                             | 1               | 1                         | Υ                     |
| The Children's Home Diagnostic program                                                           | 0                      | 0                      | 3                          | 0                             | 3               | 0                         |                       |
| George Junior Republic (PA)                                                                      | 0                      | 0                      | 0                          | 0                             | 3               | 3                         | Υ                     |
| Hearts & Homes/ Avis Birely Group Home                                                           | 2                      | 2                      | 2                          | 2                             | 2               | 1                         | N                     |
| Laurel Oaks (AL)                                                                                 | 0                      | 0                      | 6                          | 6                             | 5               | 5                         | Υ                     |
| Mentor Maryland Inc Baltimore Children's Services                                                | 0                      | 0                      | 9                          | 5                             | 12              | 12                        |                       |
| Treatment Foster Care                                                                            |                        |                        |                            |                               |                 |                           | Υ                     |
| Mentor Maryland Independent Living Program                                                       | 0                      | 0                      | 1                          | 1                             | 0               | 0                         | Υ                     |
| New Pathways, Inc Pressley Ridge Independent Living                                              | 0                      | 0                      | 3                          | 2                             | 1               | 1                         | Υ                     |
| Program  New Pathways, Inc Pressley Ridge 2nd Generation                                         |                        |                        |                            |                               |                 |                           |                       |
| Independent Living Program                                                                       | 0                      | 0                      | 2                          | 1                             | 1               | 0                         | Υ                     |
| Our House Inc.                                                                                   | 3                      | 3                      | 4                          | 4                             | 4               | 4                         |                       |
| Sandy Pines (FL)                                                                                 | 1                      | 1                      | 53                         | 53                            | 23              | 22                        | Υ                     |
| Sequel - Clarinda Academy (IA)                                                                   | 1                      | 1                      | 8                          | 8                             | 12              | 12                        | Υ                     |
| Sequel - Mingus Mountain Academy (AZ)**                                                          | 0                      | 0                      | 76                         | 76                            | 21              | 21                        | Υ                     |
| Seguel - Woodward Youth Academy (IA)                                                             | 0                      | 0                      | 53                         | 53                            | 40              | 40                        | Y                     |
| Sheppard Pratt                                                                                   | 2                      | 1                      | 27                         | 14                            | 24              | 18                        | Υ Υ                   |
| Silver Oak Academy                                                                               | 18                     | 18                     | 9                          | 9                             | 21              | 21                        | <u>'</u><br>Ү         |
| Summit School Inc. (PA)                                                                          | 0                      | 0                      | 52                         | 52                            | 40              | 39                        | Y                     |
| ` '                                                                                              |                        |                        |                            |                               |                 |                           | •                     |
| Summit School Inc New Outlook Academy (PA)  The Board of Child Care - Independent Living Program | 1                      | 1                      | 22                         | 21                            | 19              | 19                        | Υ                     |
| (Balt. Co)                                                                                       | 0                      | 0                      | 0                          | 0                             | 3               | 3                         | Υ                     |
| The Board of Child Care Baltimore- Treatment Foster Care                                         | 1                      | 1                      | 1                          | 1                             | 2               | 2                         | Υ                     |
| The Board of Child Care Eastern Shore (Denton)                                                   | 0                      | 0                      | 0                          | 0                             | 1               | 1                         | Υ Υ                   |
| The Board of Child Care Main Campus (Baltimore County)                                           | 0                      | 0                      | 3                          | 3                             | 49              | 47                        | <u>.</u><br>Ү         |
| The Jefferson School and Residential Treatment Center                                            | 0                      | 0                      | 0                          | 0                             | 1               | 1                         | N I                   |
|                                                                                                  | 1                      | 1                      | 21                         | 21                            | 24              | 23                        | Y                     |
| UHS of Delaware Inc Natchez Trace Youth Academy (TN)                                             | +                      |                        |                            |                               |                 |                           | •                     |
| UHS of Delaware, Inc Harbor Point (VA)                                                           | 3                      | 3                      | 87                         | 87                            | 64              | 63                        | Υ                     |
| VisionQuest National Ltd. Morning Star (VQMS)                                                    | 8                      | 8                      | 0                          | 0                             | 5               | 5                         |                       |
| Wolverine Secure Treatment Center (MI)                                                           | 1                      | 1                      | 28                         | 28                            | 10              | 9                         | Υ                     |
| Woodbourne Center, Inc.                                                                          | 8                      | 8                      | 16                         | 15                            | 35              | 32                        | Υ                     |
| Regional Institute for Children & Adolescents - Baltimore <sup>1</sup>                           | 1                      | 1                      | 0                          | 0                             | 3               | 1                         | Υ                     |
| Hearts and Homes/ Mary's Mount Group Home                                                        | 0                      | 0                      | 0                          | 0                             | 3               | 0                         |                       |
| Hearts and Homes Jump Start                                                                      | 0                      | 0                      | 1                          | 0                             | 1               | 1                         |                       |