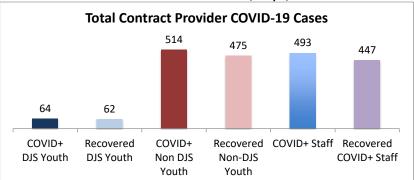

Overall COVID19 Cases To Date, May 4, 2021

Note: recovered cases are part of total count. Recovered youth have been cleared by medical provider for discontinuation of medical isolation. Recovered staff have been cleared by their doctor to return to work.