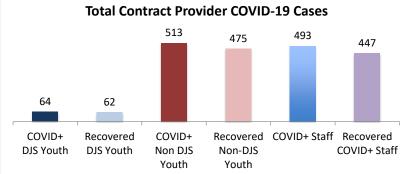

| Facilities Summary*                                                    | COVID+<br>DJS<br>Youth | Recovered<br>DJS Youth | COVID+<br>Non DJS<br>Youth | Recovered<br>Non-DJS<br>Youth | COVID+<br>Staff | Recovered<br>COVID+ Staff | Accepting<br>Admissions? |
|------------------------------------------------------------------------|------------------------|------------------------|----------------------------|-------------------------------|-----------------|---------------------------|--------------------------|
| Total Contract Provider COVID-19 Cases                                 | 64                     | 62                     | 513                        | 475                           | 493             | 447                       | NA                       |
| Abraxas Academy (PA)                                                   | 0                      | 0                      | 5                          | 0                             | 7               | 2                         | Y                        |
| Abraxas South Mountain (PA)                                            | 0                      | 0                      | 0                          | 0                             | 2               | 2                         |                          |
| ARC of Washington County, Inc.                                         | 0                      | 0                      | 0                          | 0                             | 3               | 3                         | Y                        |
| Arrow Child and Family Ministries of Maryland, Inc                     | -                      | -                      | -                          | -                             | -               | -                         | •                        |
| Diagnostic Center                                                      | 0                      | 0                      | 2                          | 2                             | 4               | 4                         | Y                        |
| Cedar Ridge - Theraputic Group Home                                    | 5                      | 5                      | 3                          | 3                             | 11              | 11                        | Y                        |
| Chesapeake Treatment Center (The Right Moves/New                       | 7                      | 7                      | 0                          | 0                             | 15              | 14                        |                          |
| Directions)                                                            |                        |                        |                            | -                             | -               |                           | Y                        |
| Children's Home Inc.                                                   | 1                      | 0                      | 16                         | 7                             | 19              | 4                         | Y                        |
| Children's Home Inc Treatment Foster Care                              | 0                      | 0                      | 1                          | 1                             | 1               | 1                         | Y                        |
| The Children's Home Diagnostic program                                 | 0                      | 0                      | 3                          | 0                             | 3               | 0                         |                          |
| George Junior Republic (PA)                                            | 0                      | 0                      | 0                          | 0                             | 3               | 3                         | Y                        |
| Hearts & Homes/ Avis Birely Group Home                                 | 2                      | 2                      | 2                          | 2                             | 2               | 1                         | N                        |
| Laurel Oaks (AL)                                                       | 0                      | 0                      | 6                          | 6                             | 5               | 5                         | Y                        |
| Mentor Maryland Inc Baltimore Children's Services                      | 0                      | 0                      | 9                          | 5                             | 12              | 12                        | N                        |
| Treatment Foster Care                                                  | 0                      |                        |                            |                               | <u>^</u>        |                           | Y                        |
| Mentor Maryland Independent Living Program                             | 0                      | 0                      | 1                          | 1                             | 0               | 0                         | Y                        |
| New Pathways, Inc Pressley Ridge Independent Living<br>Program         | 0                      | 0                      | 2                          | 2                             | 1               | 1                         | Ŷ                        |
| New Pathways, Inc Pressley Ridge 2nd Generation                        |                        |                        |                            |                               |                 |                           |                          |
| Independent Living Program                                             | 0                      | 0                      | 2                          | 1                             | 1               | 0                         | Y                        |
| Our House Inc.                                                         | 3                      | 3                      | 4                          | 4                             | 4               | 4                         |                          |
| Sandy Pines (FL)                                                       | 1                      | 1                      | 53                         | 53                            | 23              | 22                        | Y                        |
| Sequel - Clarinda Academy (IA)                                         | 1                      | 1                      | 8                          | 8                             | 12              | 12                        | Y                        |
| Sequel - Mingus Mountain Academy (AZ)**                                | 0                      | 0                      | 76                         | 76                            | 21              | 21                        | Y                        |
| Sequel - Woodward Youth Academy (IA)                                   | 0                      | 0                      | 53                         | 53                            | 40              | 40                        | Y                        |
| Sheppard Pratt                                                         | 2                      | 1                      | 27                         | 14                            | 24              | 18                        | Y                        |
| Silver Oak Academy                                                     | 18                     | 18                     | 9                          | 9                             | 21              | 21                        | Y                        |
| Summit School Inc. (PA)                                                | 0                      | 0                      | 52                         | 52                            | 40              | 39                        | Y                        |
| Summit School Inc New Outlook Academy (PA)                             | 1                      | 1                      | 22                         | 21                            | 19              | 19                        | Ŷ                        |
| The Board of Child Care - Independent Living Program                   |                        |                        |                            |                               | -               | -                         |                          |
| (Balt. Co)                                                             | 0                      | 0                      | 0                          | 0                             | 3               | 3                         | Y                        |
| The Board of Child Care Baltimore- Treatment Foster Care               | 1                      | 1                      | 1                          | 1                             | 2               | 2                         | Y                        |
| The Board of Child Care Eastern Shore (Denton)                         | 0                      | 0                      | 0                          | 0                             | 1               | 1                         | Y                        |
| The Board of Child Care Main Campus (Baltimore County)                 | 0                      | 0                      | 3                          | 3                             | 48              | 47                        | Y                        |
| The Jefferson School and Residential Treatment Center                  | 0                      | 0                      | 0                          | 0                             | 1               | 1                         | N                        |
| UHS of Delaware Inc Natchez Trace Youth Academy (TN)                   | 1                      | 1                      | 21                         | 21                            | 24              | 23                        | Y                        |
| UHS of Delaware, Inc Harbor Point (VA)                                 | 3                      | 3                      | 87                         | 87                            | 64              | 63                        | Ŷ                        |
| VisionQuest National Ltd. Morning Star (VQMS)                          | 8                      | 8                      | 0                          | 0                             | 5               | 5                         |                          |
| Wolverine Secure Treatment Center (MI)                                 | 1                      | 1                      | 28                         | 28                            | 10              | 9                         | Y                        |
|                                                                        | 8                      | 8                      | 16                         | 15                            | 35              | 32                        | Y<br>Y                   |
| Woodbourne Center, Inc.                                                | -                      | -                      | -                          |                               |                 | -                         |                          |
| Regional Institute for Children & Adolescents - Baltimore <sup>1</sup> | 1                      | 1                      | 0                          | 0                             | 3               | 1                         | Y                        |
| Hearts and Homes/ Mary's Mount Group Home                              | 0                      | 0                      | 0                          | 0                             | 3               | 0                         |                          |
| Hearts and Homes Jump Start                                            | 0                      | 0                      | 1                          | 0                             | 1               | 1                         |                          |