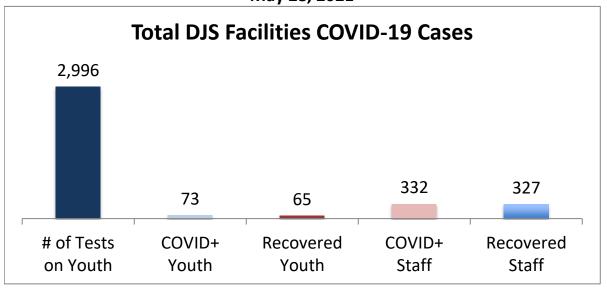

## Cumulative COVID19 Cases To Date May 28, 2021

| Facilities Summary                     | # of Tests<br>on Youth | COVID+<br>Youth | Recovered<br>Youth | COVID+<br>Staff | Recovered<br>Staff |
|----------------------------------------|------------------------|-----------------|--------------------|-----------------|--------------------|
| Total DJS Facilities COVID-19 Cases    | 2,996                  | 73              | 65                 | 332             | 327                |
| Baltimore City Juvenile Justice Center | 631                    | 21              | 21                 | 81              | 80                 |
| Cheltenham Youth Detention Center*     | 525                    | 10              | 10                 | 26              | 25                 |
| Hickey School                          | 554                    | 4               | 4                  | 40              | 40                 |
| Lower Eastern Shore Children's Center  | 261                    | 2               | 2                  | 15              | 15                 |
| Carter Center                          | 2                      | 0               | 0                  | 0               | 0                  |
| Noyes Center                           | 208                    | 4               | 4                  | 21              | 19                 |
| Waxter Center                          | 267                    | 12              | 4                  | 32              | 32                 |
| Western Maryland Children's Center     | 192                    | 11              | 11                 | 21              | 21                 |
| Backbone Youth Center                  | 108                    | 1               | 1                  | 19              | 19                 |
| Mountain View                          | 33                     | 3               | 3                  | 11              | 11                 |
| Garrett (formerly Savage)              | 5                      | 0               | 0                  | 15              | 14                 |
| Green Ridge Youth Center               | 93                     | 5               | 5                  | 23              | 23                 |
| Meadow Mountain Youth Center*          | 5                      | 0               | 0                  | 0               | 0                  |
| Victor Cullen Center                   | 112                    | 0               | 0                  | 28              | 28                 |