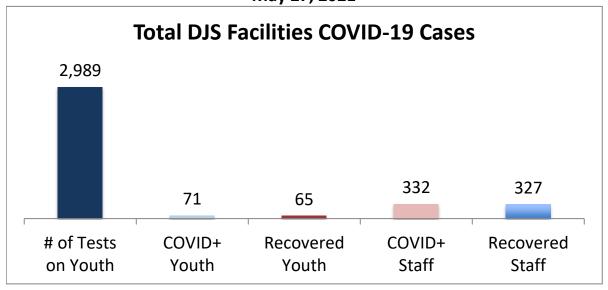

## Cumulative COVID19 Cases To Date May 27, 2021

| Facilities Summary                     | # of Tests<br>on Youth | COVID+<br>Youth | Recovered<br>Youth | COVID+<br>Staff | Recovered<br>Staff |
|----------------------------------------|------------------------|-----------------|--------------------|-----------------|--------------------|
| Total DJS Facilities COVID-19 Cases    | 2,989                  | 71              | 65                 | 332             | 327                |
| Baltimore City Juvenile Justice Center | 631                    | 21              | 21                 | 81              | 80                 |
| Cheltenham Youth Detention Center*     | 525                    | 10              | 10                 | 26              | 25                 |
| Hickey School                          | 551                    | 4               | 4                  | 40              | 40                 |
| Lower Eastern Shore Children's Center  | 261                    | 2               | 2                  | 15              | 15                 |
| Carter Center                          | 2                      | 0               | 0                  | 0               | 0                  |
| Noyes Center                           | 208                    | 4               | 4                  | 21              | 19                 |
| Waxter Center                          | 267                    | 10              | 4                  | 32              | 32                 |
| Western Maryland Children's Center     | 188                    | 11              | 11                 | 21              | 21                 |
| Backbone Youth Center                  | 108                    | 1               | 1                  | 19              | 19                 |
| Mountain View                          | 33                     | 3               | 3                  | 11              | 11                 |
| Garrett (formerly Savage)              | 5                      | 0               | 0                  | 15              | 14                 |
| Green Ridge Youth Center               | 93                     | 5               | 5                  | 23              | 23                 |
| Meadow Mountain Youth Center*          | 5                      | 0               | 0                  | 0               | 0                  |
| Victor Cullen Center                   | 112                    | 0               | 0                  | 28              | 28                 |