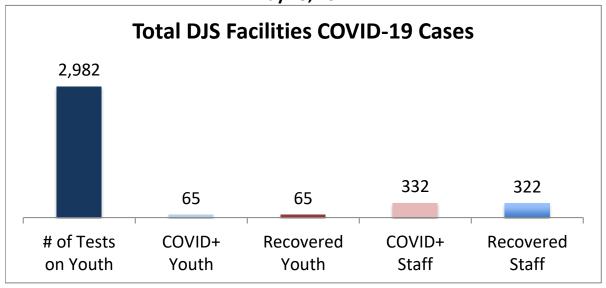

## Cumulative COVID19 Cases To Date May 25, 2021

| Facilities Summary                     | # of Tests<br>on Youth | COVID+<br>Youth | Recovered<br>Youth | COVID+<br>Staff | Recovered<br>Staff |
|----------------------------------------|------------------------|-----------------|--------------------|-----------------|--------------------|
| Total DJS Facilities COVID-19 Cases    | 2,982                  | 65              | 65                 | 332             | 322                |
| Baltimore City Juvenile Justice Center | 631                    | 21              | 21                 | 81              | 80                 |
| Cheltenham Youth Detention Center*     | 525                    | 10              | 10                 | 26              | 24                 |
| Hickey School                          | 551                    | 4               | 4                  | 40              | 40                 |
| Lower Eastern Shore Children's Center  | 261                    | 2               | 2                  | 15              | 14                 |
| Carter Center                          | 2                      | 0               | 0                  | 0               | 0                  |
| Noyes Center                           | 208                    | 4               | 4                  | 21              | 17                 |
| Waxter Center                          | 260                    | 4               | 4                  | 32              | 32                 |
| Western Maryland Children's Center     | 188                    | 11              | 11                 | 21              | 21                 |
| Backbone Youth Center                  | 108                    | 1               | 1                  | 19              | 19                 |
| Mountain View                          | 33                     | 3               | 3                  | 11              | 11                 |
| Garrett (formerly Savage)              | 5                      | 0               | 0                  | 15              | 14                 |
| Green Ridge Youth Center               | 93                     | 5               | 5                  | 23              | 22                 |
| Meadow Mountain Youth Center*          | 5                      | 0               | 0                  | 0               | 0                  |
| Victor Cullen Center                   | 112                    | 0               | 0                  | 28              | 28                 |

Note: DJS has begun universal testing of all youth and staff and that the numbers are subject to change daily. Recovered cases are part of total count. Youth are shown at current location.

Source: DJS Office of Research and Evaluation