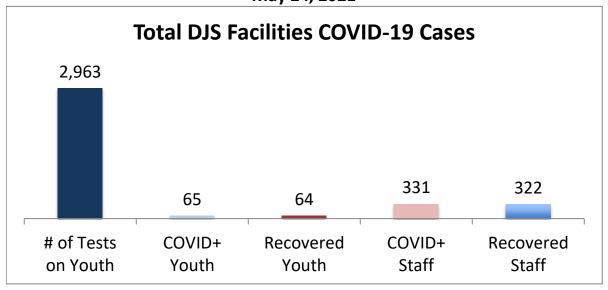

## Cumulative COVID19 Cases To Date May 24, 2021

| Facilities Summary                     | # of Tests<br>on Youth | COVID+<br>Youth | Recovered<br>Youth | COVID+<br>Staff | Recovered<br>Staff |
|----------------------------------------|------------------------|-----------------|--------------------|-----------------|--------------------|
| Total DJS Facilities COVID-19 Cases    | 2,963                  | 65              | 64                 | 331             | 322                |
| Baltimore City Juvenile Justice Center | 626                    | 21              | 20                 | 80              | 80                 |
| Cheltenham Youth Detention Center*     | 525                    | 10              | 10                 | 26              | 24                 |
| Hickey School                          | 546                    | 4               | 4                  | 40              | 40                 |
| Lower Eastern Shore Children's Center  | 261                    | 2               | 2                  | 15              | 14                 |
| Carter Center                          | 2                      | 0               | 0                  | 0               | 0                  |
| Noyes Center                           | 208                    | 4               | 4                  | 21              | 17                 |
| Waxter Center                          | 251                    | 4               | 4                  | 32              | 32                 |
| Western Maryland Children's Center     | 188                    | 11              | 11                 | 21              | 21                 |
| Backbone Youth Center                  | 108                    | 1               | 1                  | 19              | 19                 |
| Mountain View                          | 33                     | 3               | 3                  | 11              | 11                 |
| Garrett (formerly Savage)              | 5                      | 0               | 0                  | 15              | 14                 |
| Green Ridge Youth Center               | 93                     | 5               | 5                  | 23              | 22                 |
| Meadow Mountain Youth Center*          | 5                      | 0               | 0                  | 0               | 0                  |
| Victor Cullen Center                   | 112                    | 0               | 0                  | 28              | 28                 |