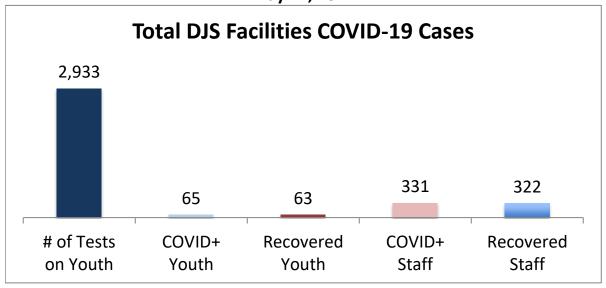

## Cumulative COVID19 Cases To Date May 21, 2021

| Facilities Summary                     | # of Tests<br>on Youth | COVID+<br>Youth | Recovered<br>Youth | COVID+<br>Staff | Recovered<br>Staff |
|----------------------------------------|------------------------|-----------------|--------------------|-----------------|--------------------|
| Total DJS Facilities COVID-19 Cases    | 2,933                  | 65              | 63                 | 331             | 322                |
| Baltimore City Juvenile Justice Center | 617                    | 21              | 20                 | 80              | 80                 |
| Cheltenham Youth Detention Center*     | 520                    | 10              | 10                 | 26              | 24                 |
| Hickey School                          | 537                    | 4               | 4                  | 40              | 40                 |
| Lower Eastern Shore Children's Center  | 259                    | 2               | 2                  | 15              | 14                 |
| Carter Center                          | 2                      | 0               | 0                  | 0               | 0                  |
| Noyes Center                           | 207                    | 4               | 3                  | 21              | 17                 |
| Waxter Center                          | 249                    | 4               | 4                  | 32              | 32                 |
| Western Maryland Children's Center     | 186                    | 11              | 11                 | 21              | 21                 |
| Backbone Youth Center                  | 108                    | 1               | 1                  | 19              | 19                 |
| Mountain View                          | 33                     | 3               | 3                  | 11              | 11                 |
| Garrett (formerly Savage)              | 5                      | 0               | 0                  | 15              | 14                 |
| Green Ridge Youth Center               | 93                     | 5               | 5                  | 23              | 22                 |
| Meadow Mountain Youth Center*          | 5                      | 0               | 0                  | 0               | 0                  |
| Victor Cullen Center                   | 112                    | 0               | 0                  | 28              | 28                 |