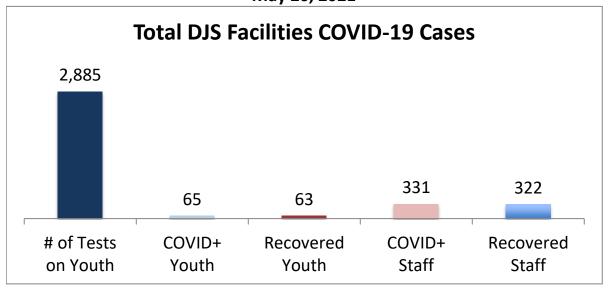

## Cumulative COVID19 Cases To Date May 20, 2021

| Facilities Summary                     | # of Tests<br>on Youth | COVID+<br>Youth | Recovered<br>Youth | COVID+<br>Staff | Recovered<br>Staff |
|----------------------------------------|------------------------|-----------------|--------------------|-----------------|--------------------|
| Total DJS Facilities COVID-19 Cases    | 2,885                  | 65              | 63                 | 331             | 322                |
| Baltimore City Juvenile Justice Center | 609                    | 21              | 20                 | 80              | 80                 |
| Cheltenham Youth Detention Center*     | 510                    | 10              | 10                 | 26              | 24                 |
| Hickey School                          | 535                    | 4               | 4                  | 40              | 40                 |
| Lower Eastern Shore Children's Center  | 247                    | 2               | 2                  | 15              | 14                 |
| Carter Center                          | 2                      | 0               | 0                  | 0               | 0                  |
| Noyes Center                           | 205                    | 4               | 3                  | 21              | 17                 |
| Waxter Center                          | 243                    | 4               | 4                  | 32              | 32                 |
| Western Maryland Children's Center     | 184                    | 11              | 11                 | 21              | 21                 |
| Backbone Youth Center                  | 105                    | 1               | 1                  | 19              | 19                 |
| Mountain View                          | 33                     | 3               | 3                  | 11              | 11                 |
| Garrett (formerly Savage)              | 5                      | 0               | 0                  | 15              | 14                 |
| Green Ridge Youth Center               | 93                     | 5               | 5                  | 23              | 22                 |
| Meadow Mountain Youth Center*          | 5                      | 0               | 0                  | 0               | 0                  |
| Victor Cullen Center                   | 109                    | 0               | 0                  | 28              | 28                 |