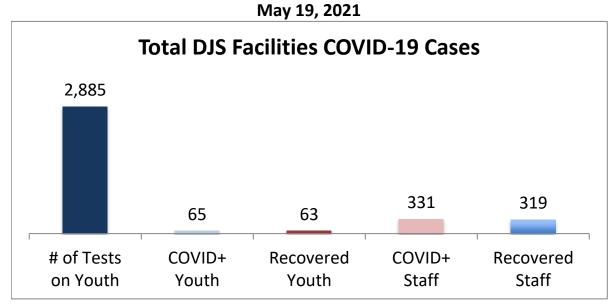

## Cumulative COVID19 Cases To Date

| Facilities Summary                     | # of Tests<br>on Youth | COVID+<br>Youth | Recovered<br>Youth | COVID+<br>Staff | Recovered<br>Staff |
|----------------------------------------|------------------------|-----------------|--------------------|-----------------|--------------------|
| Total DJS Facilities COVID-19 Cases    | 2,885                  | 65              | 63                 | 331             | 319                |
| Baltimore City Juvenile Justice Center | 609                    | 21              | 20                 | 80              | 78                 |
| Cheltenham Youth Detention Center*     | 510                    | 10              | 10                 | 26              | 24                 |
| Hickey School                          | 535                    | 4               | 4                  | 40              | 39                 |
| Lower Eastern Shore Children's Center  | 247                    | 2               | 2                  | 15              | 14                 |
| Carter Center                          | 2                      | 0               | 0                  | 0               | 0                  |
| Noyes Center                           | 205                    | 4               | 3                  | 21              | 17                 |
| Waxter Center                          | 243                    | 4               | 4                  | 32              | 32                 |
| Western Maryland Children's Center     | 184                    | 11              | 11                 | 21              | 21                 |
| Backbone Youth Center                  | 105                    | 1               | 1                  | 19              | 19                 |
| Mountain View                          | 33                     | 3               | 3                  | 11              | 11                 |
| Garrett (formerly Savage)              | 5                      | 0               | 0                  | 15              | 14                 |
| Green Ridge Youth Center               | 93                     | 5               | 5                  | 23              | 22                 |
| Meadow Mountain Youth Center*          | 5                      | 0               | 0                  | 0               | 0                  |
| Victor Cullen Center                   | 109                    | 0               | 0                  | 28              | 28                 |