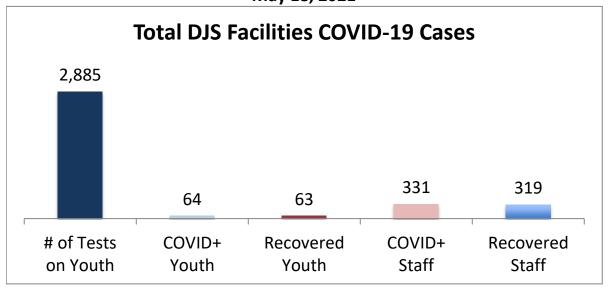

## Cumulative COVID19 Cases To Date May 18, 2021

| Facilities Summary                     | # of Tests<br>on Youth | COVID+<br>Youth | Recovered<br>Youth | COVID+<br>Staff | Recovered<br>Staff |
|----------------------------------------|------------------------|-----------------|--------------------|-----------------|--------------------|
| Total DJS Facilities COVID-19 Cases    | 2,885                  | 64              | 63                 | 331             | 319                |
| Baltimore City Juvenile Justice Center | 609                    | 20              | 20                 | 80              | 78                 |
| Cheltenham Youth Detention Center*     | 510                    | 10              | 10                 | 26              | 24                 |
| Hickey School                          | 535                    | 4               | 4                  | 40              | 39                 |
| Lower Eastern Shore Children's Center  | 247                    | 2               | 2                  | 15              | 14                 |
| Carter Center                          | 2                      | 0               | 0                  | 0               | 0                  |
| Noyes Center                           | 205                    | 4               | 3                  | 21              | 17                 |
| Waxter Center                          | 243                    | 4               | 4                  | 32              | 32                 |
| Western Maryland Children's Center     | 184                    | 11              | 11                 | 21              | 21                 |
| Backbone Youth Center                  | 105                    | 1               | 1                  | 19              | 19                 |
| Mountain View                          | 33                     | 3               | 3                  | 11              | 11                 |
| Garrett (formerly Savage)              | 5                      | 0               | 0                  | 15              | 14                 |
| Green Ridge Youth Center               | 93                     | 5               | 5                  | 23              | 22                 |
| Meadow Mountain Youth Center*          | 5                      | 0               | 0                  | 0               | 0                  |
| Victor Cullen Center                   | 109                    | 0               | 0                  | 28              | 28                 |