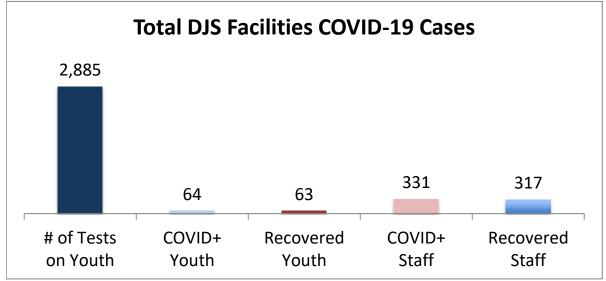

## Cumulative COVID19 Cases To Date

| Facilities Summary                     | # of Tests<br>on Youth | COVID+<br>Youth | Recovered<br>Youth | COVID+<br>Staff | Recovered<br>Staff |
|----------------------------------------|------------------------|-----------------|--------------------|-----------------|--------------------|
| Total DJS Facilities COVID-19 Cases    | 2,885                  | 64              | 63                 | 331             | 317                |
| Baltimore City Juvenile Justice Center | 609                    | 20              | 20                 | 80              | 78                 |
| Cheltenham Youth Detention Center*     | 510                    | 10              | 10                 | 26              | 24                 |
| Hickey School                          | 535                    | 4               | 4                  | 40              | 39                 |
| Lower Eastern Shore Children's Center  | 247                    | 2               | 2                  | 15              | 14                 |
| Carter Center                          | 2                      | 0               | 0                  | 0               | 0                  |
| Noyes Center                           | 205                    | 4               | 3                  | 21              | 16                 |
| Waxter Center                          | 243                    | 4               | 4                  | 32              | 32                 |
| Western Maryland Children's Center     | 184                    | 11              | 11                 | 21              | 21                 |
| Backbone Youth Center                  | 105                    | 1               | 1                  | 19              | 19                 |
| Mountain View                          | 33                     | 3               | 3                  | 11              | 11                 |
| Garrett (formerly Savage)              | 5                      | 0               | 0                  | 15              | 14                 |
| Green Ridge Youth Center               | 93                     | 5               | 5                  | 23              | 22                 |
| Meadow Mountain Youth Center*          | 5                      | 0               | 0                  | 0               | 0                  |
| Victor Cullen Center                   | 109                    | 0               | 0                  | 28              | 27                 |

Note: DJS has begun universal testing of all youth and staff and that the numbers are subject to change daily. Recovered cases are part of total count. Youth are shown at current location.

Source: DJS Office of Research and Evaluation