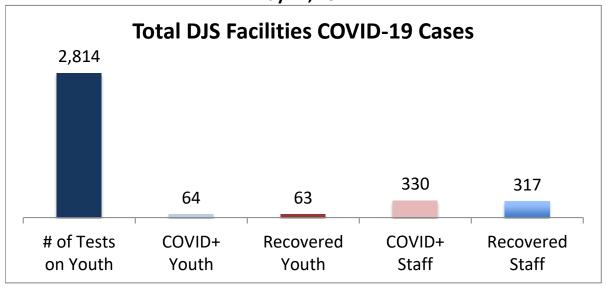

## Cumulative COVID19 Cases To Date May 14, 2021

| Facilities Summary                     | # of Tests<br>on Youth | COVID+<br>Youth | Recovered<br>Youth | COVID+<br>Staff | Recovered<br>Staff |
|----------------------------------------|------------------------|-----------------|--------------------|-----------------|--------------------|
| Total DJS Facilities COVID-19 Cases    | 2,814                  | 64              | 63                 | 330             | 317                |
| Baltimore City Juvenile Justice Center | 601                    | 20              | 20                 | 80              | 78                 |
| Cheltenham Youth Detention Center*     | 496                    | 10              | 10                 | 26              | 24                 |
| Hickey School                          | 515                    | 4               | 4                  | 40              | 39                 |
| Lower Eastern Shore Children's Center  | 240                    | 2               | 2                  | 15              | 14                 |
| Carter Center                          | 2                      | 0               | 0                  | 0               | 0                  |
| Noyes Center                           | 201                    | 4               | 3                  | 20              | 16                 |
| Waxter Center                          | 239                    | 4               | 4                  | 32              | 32                 |
| Western Maryland Children's Center     | 180                    | 11              | 11                 | 21              | 21                 |
| Backbone Youth Center                  | 105                    | 1               | 1                  | 19              | 19                 |
| Mountain View                          | 28                     | 3               | 3                  | 11              | 11                 |
| Garrett (formerly Savage)              | 5                      | 0               | 0                  | 15              | 14                 |
| Green Ridge Youth Center               | 90                     | 5               | 5                  | 23              | 22                 |
| Meadow Mountain Youth Center*          | 5                      | 0               | 0                  | 0               | 0                  |
| Victor Cullen Center                   | 107                    | 0               | 0                  | 28              | 27                 |