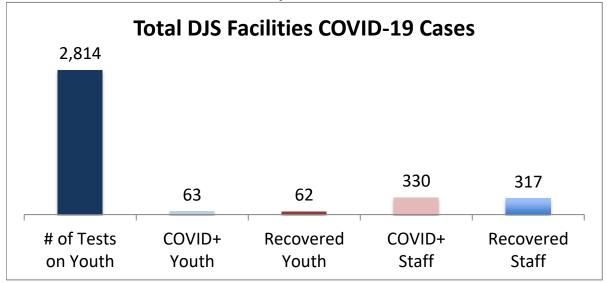

## Cumulative COVID19 Cases To Date

May 12, 2021

| Facilities Summary                     | # of Tests<br>on Youth | COVID+<br>Youth | Recovered<br>Youth | COVID+<br>Staff | Recovered<br>Staff |
|----------------------------------------|------------------------|-----------------|--------------------|-----------------|--------------------|
| Total DJS Facilities COVID-19 Cases    | 2,814                  | 63              | 62                 | 330             | 317                |
| Baltimore City Juvenile Justice Center | 601                    | 20              | 20                 | 80              | 78                 |
| Cheltenham Youth Detention Center*     | 496                    | 10              | 10                 | 26              | 24                 |
| Hickey School                          | 515                    | 4               | 4                  | 40              | 39                 |
| Lower Eastern Shore Children's Center  | 240                    | 2               | 2                  | 15              | 14                 |
| Carter Center                          | 2                      | 0               | 0                  | 0               | 0                  |
| Noyes Center                           | 201                    | 3               | 2                  | 20              | 16                 |
| Waxter Center                          | 239                    | 4               | 4                  | 32              | 32                 |
| Western Maryland Children's Center     | 180                    | 11              | 11                 | 21              | 21                 |
| Backbone Youth Center                  | 105                    | 1               | 1                  | 19              | 19                 |
| Mountain View                          | 28                     | 3               | 3                  | 11              | 11                 |
| Garrett (formerly Savage)              | 5                      | 0               | 0                  | 15              | 14                 |
| Green Ridge Youth Center               | 90                     | 5               | 5                  | 23              | 22                 |
| Meadow Mountain Youth Center*          | 5                      | 0               | 0                  | 0               | 0                  |
| Victor Cullen Center                   | 107                    | 0               | 0                  | 28              | 27                 |