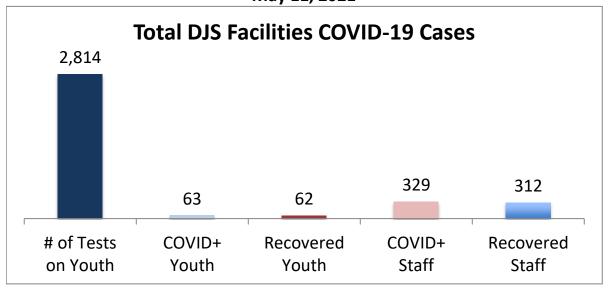

## Cumulative COVID19 Cases To Date May 11, 2021

| Facilities Summary                     | # of Tests<br>on Youth | COVID+<br>Youth | Recovered<br>Youth | COVID+<br>Staff | Recovered<br>Staff |
|----------------------------------------|------------------------|-----------------|--------------------|-----------------|--------------------|
| Total DJS Facilities COVID-19 Cases    | 2,814                  | 63              | 62                 | 329             | 312                |
| Baltimore City Juvenile Justice Center | 601                    | 20              | 20                 | 80              | 76                 |
| Cheltenham Youth Detention Center*     | 496                    | 10              | 10                 | 26              | 24                 |
| Hickey School                          | 515                    | 4               | 4                  | 40              | 39                 |
| Lower Eastern Shore Children's Center  | 240                    | 2               | 2                  | 15              | 14                 |
| Carter Center                          | 2                      | 0               | 0                  | 0               | 0                  |
| Noyes Center                           | 201                    | 3               | 2                  | 20              | 15                 |
| Waxter Center                          | 239                    | 4               | 4                  | 32              | 32                 |
| Western Maryland Children's Center     | 180                    | 11              | 11                 | 21              | 21                 |
| Backbone Youth Center                  | 105                    | 1               | 1                  | 19              | 19                 |
| Mountain View                          | 28                     | 3               | 3                  | 11              | 11                 |
| Garrett (formerly Savage)              | 5                      | 0               | 0                  | 14              | 14                 |
| Green Ridge Youth Center               | 90                     | 5               | 5                  | 23              | 21                 |
| Meadow Mountain Youth Center*          | 5                      | 0               | 0                  | 0               | 0                  |
| Victor Cullen Center                   | 107                    | 0               | 0                  | 28              | 26                 |