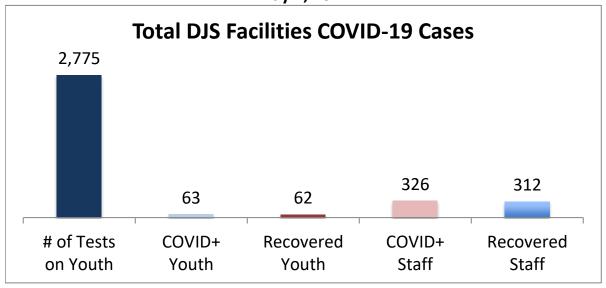

## Cumulative COVID19 Cases To Date May 7, 2021

| Facilities Summary                     | # of Tests<br>on Youth | COVID+<br>Youth | Recovered<br>Youth | COVID+<br>Staff | Recovered<br>Staff |
|----------------------------------------|------------------------|-----------------|--------------------|-----------------|--------------------|
| Total DJS Facilities COVID-19 Cases    | 2,775                  | 63              | 62                 | 326             | 312                |
| Baltimore City Juvenile Justice Center | 597                    | 20              | 20                 | 80              | 76                 |
| Cheltenham Youth Detention Center*     | 492                    | 10              | 10                 | 25              | 24                 |
| Hickey School                          | 511                    | 4               | 4                  | 40              | 39                 |
| Lower Eastern Shore Children's Center  | 228                    | 2               | 2                  | 15              | 14                 |
| Carter Center                          | 2                      | 0               | 0                  | 0               | 0                  |
| Noyes Center                           | 196                    | 3               | 2                  | 18              | 15                 |
| Waxter Center                          | 236                    | 4               | 4                  | 32              | 32                 |
| Western Maryland Children's Center     | 178                    | 11              | 11                 | 21              | 21                 |
| Backbone Youth Center                  | 105                    | 1               | 1                  | 19              | 19                 |
| Mountain View                          | 26                     | 3               | 3                  | 11              | 11                 |
| Garrett (formerly Savage)              | 5                      | 0               | 0                  | 14              | 14                 |
| Green Ridge Youth Center               | 90                     | 5               | 5                  | 23              | 21                 |
| Meadow Mountain Youth Center*          | 5                      | 0               | 0                  | 0               | 0                  |
| Victor Cullen Center                   | 104                    | 0               | 0                  | 28              | 26                 |

Note: DJS has begun universal testing of all youth and staff and that the numbers are subject to change daily. Recovered cases are part of total count. Youth are shown at current location.

Source: DJS Office of Research and Evaluation