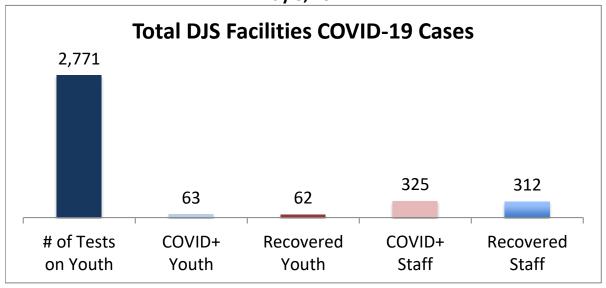

## Cumulative COVID19 Cases To Date May 6, 2021

| Facilities Summary                     | # of Tests<br>on Youth | COVID+<br>Youth | Recovered<br>Youth | COVID+<br>Staff | Recovered<br>Staff |
|----------------------------------------|------------------------|-----------------|--------------------|-----------------|--------------------|
| Total DJS Facilities COVID-19 Cases    | 2,771                  | 63              | 62                 | 325             | 312                |
| Baltimore City Juvenile Justice Center | 597                    | 20              | 20                 | 80              | 76                 |
| Cheltenham Youth Detention Center*     | 490                    | 10              | 10                 | 25              | 24                 |
| Hickey School                          | 509                    | 4               | 4                  | 40              | 39                 |
| Lower Eastern Shore Children's Center  | 228                    | 2               | 2                  | 15              | 14                 |
| Carter Center                          | 2                      | 0               | 0                  | 0               | 0                  |
| Noyes Center                           | 196                    | 3               | 2                  | 17              | 15                 |
| Waxter Center                          | 236                    | 4               | 4                  | 32              | 32                 |
| Western Maryland Children's Center     | 178                    | 11              | 11                 | 21              | 21                 |
| Backbone Youth Center                  | 105                    | 1               | 1                  | 19              | 19                 |
| Mountain View                          | 26                     | 3               | 3                  | 11              | 11                 |
| Garrett (formerly Savage)              | 5                      | 0               | 0                  | 14              | 14                 |
| Green Ridge Youth Center               | 90                     | 5               | 5                  | 23              | 21                 |
| Meadow Mountain Youth Center*          | 5                      | 0               | 0                  | 0               | 0                  |
| Victor Cullen Center                   | 104                    | 0               | 0                  | 28              | 26                 |