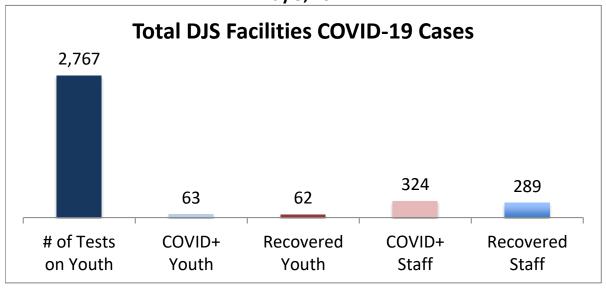

## Cumulative COVID19 Cases To Date May 5, 2021

| Facilities Summary                     | # of Tests<br>on Youth | COVID+<br>Youth | Recovered<br>Youth | COVID+<br>Staff | Recovered<br>Staff |
|----------------------------------------|------------------------|-----------------|--------------------|-----------------|--------------------|
| Total DJS Facilities COVID-19 Cases    | 2,767                  | 63              | 62                 | 324             | 289                |
| Baltimore City Juvenile Justice Center | 597                    | 20              | 20                 | 80              | 69                 |
| Cheltenham Youth Detention Center*     | 486                    | 10              | 10                 | 25              | 24                 |
| Hickey School                          | 509                    | 4               | 4                  | 40              | 36                 |
| Lower Eastern Shore Children's Center  | 228                    | 2               | 2                  | 14              | 14                 |
| Carter Center                          | 2                      | 0               | 0                  | 0               | 0                  |
| Noyes Center                           | 196                    | 3               | 2                  | 17              | 15                 |
| Waxter Center                          | 236                    | 4               | 4                  | 32              | 32                 |
| Western Maryland Children's Center     | 178                    | 11              | 11                 | 21              | 21                 |
| Backbone Youth Center                  | 105                    | 1               | 1                  | 19              | 18                 |
| Mountain View                          | 26                     | 3               | 3                  | 11              | 10                 |
| Garrett (formerly Savage)              | 5                      | 0               | 0                  | 14              | 14                 |
| Green Ridge Youth Center               | 90                     | 5               | 5                  | 23              | 12                 |
| Meadow Mountain Youth Center*          | 5                      | 0               | 0                  | 0               | 0                  |
| Victor Cullen Center                   | 104                    | 0               | 0                  | 28              | 24                 |