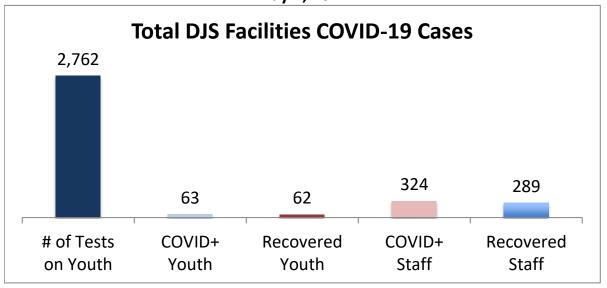

## Cumulative COVID19 Cases To Date May 4, 2021

| Facilities Summary                     | # of Tests<br>on Youth | COVID+<br>Youth | Recovered<br>Youth | COVID+<br>Staff | Recovered<br>Staff |
|----------------------------------------|------------------------|-----------------|--------------------|-----------------|--------------------|
| Total DJS Facilities COVID-19 Cases    | 2,762                  | 63              | 62                 | 324             | 289                |
| Baltimore City Juvenile Justice Center | 597                    | 20              | 20                 | 80              | 69                 |
| Cheltenham Youth Detention Center*     | 486                    | 10              | 10                 | 25              | 24                 |
| Hickey School                          | 505                    | 4               | 4                  | 40              | 36                 |
| Lower Eastern Shore Children's Center  | 228                    | 2               | 2                  | 14              | 14                 |
| Carter Center                          | 2                      | 0               | 0                  | 0               | 0                  |
| Noyes Center                           | 196                    | 3               | 2                  | 17              | 15                 |
| Waxter Center                          | 235                    | 4               | 4                  | 32              | 32                 |
| Western Maryland Children's Center     | 178                    | 11              | 11                 | 21              | 21                 |
| Backbone Youth Center                  | 105                    | 1               | 1                  | 19              | 18                 |
| Mountain View                          | 26                     | 3               | 3                  | 11              | 10                 |
| Garrett (formerly Savage)              | 5                      | 0               | 0                  | 14              | 14                 |
| Green Ridge Youth Center               | 90                     | 5               | 5                  | 23              | 12                 |
| Meadow Mountain Youth Center*          | 5                      | 0               | 0                  | 0               | 0                  |
| Victor Cullen Center                   | 104                    | 0               | 0                  | 28              | 24                 |