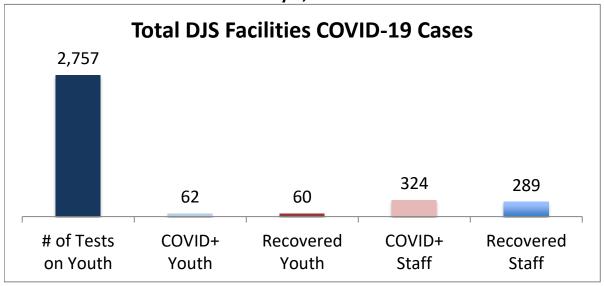

## Cumulative COVID19 Cases To Date May 3, 2021

| Facilities Summary                     | # of Tests<br>on Youth | COVID+<br>Youth | Recovered<br>Youth | COVID+<br>Staff | Recovered<br>Staff |
|----------------------------------------|------------------------|-----------------|--------------------|-----------------|--------------------|
| Total DJS Facilities COVID-19 Cases    | 2,757                  | 62              | 60                 | 324             | 289                |
| Baltimore City Juvenile Justice Center | 596                    | 20              | 20                 | 80              | 69                 |
| Cheltenham Youth Detention Center*     | 486                    | 10              | 10                 | 25              | 24                 |
| Hickey School                          | 503                    | 4               | 2                  | 40              | 36                 |
| Lower Eastern Shore Children's Center  | 228                    | 2               | 2                  | 14              | 14                 |
| Carter Center                          | 2                      | 0               | 0                  | 0               | 0                  |
| Noyes Center                           | 195                    | 2               | 2                  | 17              | 15                 |
| Waxter Center                          | 234                    | 4               | 4                  | 32              | 32                 |
| Western Maryland Children's Center     | 178                    | 11              | 11                 | 21              | 21                 |
| Backbone Youth Center                  | 105                    | 1               | 1                  | 19              | 18                 |
| Mountain View                          | 26                     | 3               | 3                  | 11              | 10                 |
| Garrett (formerly Savage)              | 5                      | 0               | 0                  | 14              | 14                 |
| Green Ridge Youth Center               | 90                     | 5               | 5                  | 23              | 12                 |
| Meadow Mountain Youth Center*          | 5                      | 0               | 0                  | 0               | 0                  |
| Victor Cullen Center                   | 104                    | 0               | 0                  | 28              | 24                 |