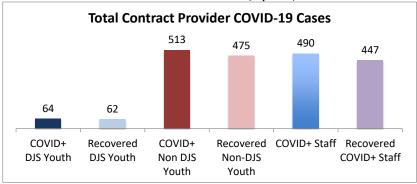

| Facilities Summary*                                                                              | COVID+<br>DJS<br>Youth | Recovered<br>DJS Youth | COVID+<br>Non DJS<br>Youth | Recovered<br>Non-DJS<br>Youth | COVID+<br>Staff | Recovered<br>COVID+ Staff | Accepting Admissions? |
|--------------------------------------------------------------------------------------------------|------------------------|------------------------|----------------------------|-------------------------------|-----------------|---------------------------|-----------------------|
| Total Contract Provider COVID-19 Cases                                                           | 64                     | 62                     | 513                        | 475                           | 490             | 447                       | NA                    |
| Abraxas Academy (PA)                                                                             | 0                      | 0                      | 5                          | 0                             | 7               | 2                         | Υ                     |
| Abraxas South Mountain (PA)                                                                      | 0                      | 0                      | 0                          | 0                             | 2               | 2                         |                       |
| ARC of Washington County, Inc.                                                                   | 0                      | 0                      | 0                          | 0                             | 3               | 3                         | Υ                     |
| Arrow Child and Family Ministries of Maryland, Inc                                               | 0                      | 0                      | 2                          | 2                             | 4               | 4                         |                       |
| Diagnostic Center                                                                                |                        |                        |                            |                               |                 |                           | Y                     |
| Cedar Ridge - Theraputic Group Home                                                              | 5                      | 5                      | 3                          | 3                             | 11              | 11                        | Y                     |
| Chesapeake Treatment Center (The Right Moves/New Directions)                                     | 7                      | 7                      | 0                          | 0                             | 15              | 14                        | Υ                     |
| Children's Home Inc.                                                                             | 1                      | 0                      | 16                         | 7                             | 18              | 4                         | Y                     |
| Children's Home Inc Treatment Foster Care                                                        | 0                      | 0                      | 1                          | 1                             | 1               | 1                         | Y                     |
| The Children's Home Diagnostic program                                                           | 0                      | 0                      | 3                          | 0                             | 3               | 0                         |                       |
| George Junior Republic (PA)                                                                      | 0                      | 0                      | 0                          | 0                             | 3               | 3                         | Υ                     |
|                                                                                                  | 2                      | 2                      | 2                          | 2                             | 2               | 1                         | N                     |
| Hearts & Homes/ Avis Birely Group Home Laurel Oaks (AL)                                          | 0                      | 0                      | 6                          | 6                             | 5               | 5                         | Y                     |
| Mentor Maryland Inc Baltimore Children's Services                                                | <b>†</b>               | -                      |                            |                               |                 |                           | T                     |
| Treatment Foster Care                                                                            | 0                      | 0                      | 9                          | 5                             | 12              | 12                        | Υ                     |
| Mentor Maryland Independent Living Program                                                       | 0                      | 0                      | 1                          | 1                             | 0               | 0                         | Υ                     |
| New Pathways, Inc Pressley Ridge Independent Living                                              | 0                      | 0                      | 2                          | 2                             | 1               | 1                         |                       |
| Program                                                                                          | · ·                    | Ů                      |                            |                               | 1               | •                         | Y                     |
| New Pathways, Inc Pressley Ridge 2nd Generation<br>Independent Living Program                    | 0                      | 0                      | 2                          | 1                             | 1               | 0                         | Υ                     |
| Our House Inc.                                                                                   | 3                      | 3                      | 4                          | 4                             | 4               | 4                         |                       |
| Sandy Pines (FL)                                                                                 | 1                      | 1                      | 53                         | 53                            | 23              | 22                        | Υ                     |
| Sequel - Clarinda Academy (IA)                                                                   | 1                      | 1                      | 8                          | 8                             | 12              | 12                        | Y                     |
| Sequel - Mingus Mountain Academy (AZ)**                                                          | 0                      | 0                      | 76                         | 76                            | 21              | 21                        | Y                     |
| Sequel - Woodward Youth Academy (IA)                                                             | 0                      | 0                      | 53                         | 53                            | 40              | 40                        | Y                     |
| Sheppard Pratt                                                                                   | 2                      | 1                      | 27                         | 14                            | 24              | 18                        | Y                     |
| Silver Oak Academy                                                                               | 18                     | 18                     | 9                          | 9                             | 21              | 21                        | Y                     |
| Summit School Inc. (PA)                                                                          | 0                      | 0                      | 52                         | 52                            | 40              | 39                        |                       |
|                                                                                                  | 1                      |                        |                            |                               |                 |                           | Y                     |
| Summit School Inc New Outlook Academy (PA)  The Board of Child Care - Independent Living Program | 1                      | 1                      | 22                         | 21                            | 19              | 19                        | Y                     |
| (Balt. Co)                                                                                       | 0                      | 0                      | 0                          | 0                             | 3               | 3                         | Υ                     |
| The Board of Child Care Baltimore- Treatment Foster Care                                         | 1                      | 1                      | 1                          | 1                             | 2               | 2                         | Υ                     |
| The Board of Child Care Eastern Shore (Denton)                                                   | 0                      | 0                      | 0                          | 0                             | 1               | 1                         | Υ                     |
| The Board of Child Care Main Campus (Baltimore County)                                           | 0                      | 0                      | 3                          | 3                             | 47              | 47                        | Υ                     |
| The Jefferson School and Residential Treatment Center                                            | 0                      | 0                      | 0                          | 0                             | 1               | 1                         | N                     |
| UHS of Delaware Inc Natchez Trace Youth Academy (TN)                                             | 1                      | 1                      | 21                         | 21                            | 23              | 23                        | Y                     |
| UHS of Delaware, Inc Harbor Point (VA)                                                           | 3                      | 3                      | 87                         | 87                            | 64              | 63                        | Y                     |
| VisionQuest National Ltd. Morning Star (VQMS)                                                    | 8                      | 8                      | 0                          | 0                             | 5               | 5                         |                       |
| Wolverine Secure Treatment Center (MI)                                                           | 1                      | 1                      | 28                         | 28                            | 10              | 9                         | Υ                     |
| Woodbourne Center, Inc.                                                                          | 8                      | 8                      | 16                         | 15                            | 35              | 32                        |                       |
| , , , , , , , , , , , , , , , , , , ,                                                            | 1                      |                        |                            |                               | 35              | 1                         | Y                     |
| Regional Institute for Children & Adolescents - Baltimore <sup>1</sup>                           |                        | 1                      | 0                          | 0                             |                 |                           | Y                     |
| Hearts and Homes/ Mary's Mount Group Home                                                        | 0                      | 0                      | 0                          | 0                             | 3               | 0                         |                       |
| Hearts and Homes Jump Start                                                                      | 0                      | 0                      | 1                          | 0                             | 1               | 1                         |                       |