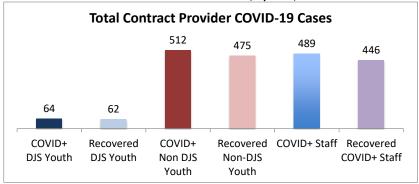

| medical isolation. Recovered staff have been cleared by a<br>Facilities Summary*                 | COVID+<br>DJS<br>Youth | Recovered<br>DJS Youth | COVID+<br>Non DJS<br>Youth | Recovered<br>Non-DJS<br>Youth | COVID+<br>Staff | Recovered<br>COVID+ Staff | Accepting Admissions? |
|--------------------------------------------------------------------------------------------------|------------------------|------------------------|----------------------------|-------------------------------|-----------------|---------------------------|-----------------------|
| Total Contract Provider COVID-19 Cases                                                           | 64                     | 62                     | 512                        | 475                           | 489             | 446                       | NA                    |
| Abraxas Academy (PA)                                                                             | 0                      | 0                      | 5                          | 0                             | 7               | 2                         | Υ                     |
| Abraxas South Mountain (PA)                                                                      | 0                      | 0                      | 0                          | 0                             | 2               | 2                         | •                     |
| ARC of Washington County, Inc.                                                                   | 0                      | 0                      | 0                          | 0                             | 3               | 3                         | Υ                     |
| Arrow Child and Family Ministries of Maryland, Inc                                               | +                      |                        |                            |                               |                 |                           |                       |
| Diagnostic Center                                                                                | 0                      | 0                      | 2                          | 2                             | 4               | 4                         | Υ                     |
| Cedar Ridge - Theraputic Group Home                                                              | 5                      | 5                      | 3                          | 3                             | 11              | 11                        | Υ                     |
| Chesapeake Treatment Center (The Right Moves/New                                                 | 7                      | 7                      | 0                          | 0                             | 15              | 14                        |                       |
| Directions)                                                                                      |                        |                        |                            |                               |                 |                           | Y                     |
| Children's Home Inc.                                                                             | 1                      | 0                      | 16                         | 7                             | 18              | 4                         | Υ                     |
| Children's Home Inc Treatment Foster Care                                                        | 0                      | 0                      | 1                          | 1                             | 1               | 1                         | Υ                     |
| The Children's Home Diagnostic program                                                           | 0                      | 0                      | 3                          | 0                             | 3               | 0                         |                       |
| George Junior Republic (PA)                                                                      | 0                      | 0                      | 0                          | 0                             | 3               | 3                         | Υ                     |
| Hearts & Homes/ Avis Birely Group Home                                                           | 2                      | 2                      | 2                          | 2                             | 2               | 1                         | N                     |
| Laurel Oaks (AL)                                                                                 | 0                      | 0                      | 6                          | 6                             | 5               | 5                         | Υ                     |
| Mentor Maryland Inc Baltimore Children's Services                                                | 0                      | 0                      | 9                          | 5                             | 12              | 12                        |                       |
| Treatment Foster Care                                                                            |                        |                        |                            |                               |                 |                           | Υ                     |
| Mentor Maryland Independent Living Program                                                       | 0                      | 0                      | 1                          | 1                             | 0               | 0                         | Υ                     |
| New Pathways, Inc Pressley Ridge Independent Living                                              | 0                      | 0                      | 2                          | 2                             | 1               | 1                         | Υ                     |
| Program  New Pathways, Inc Pressley Ridge 2nd Generation                                         |                        |                        |                            |                               |                 |                           | ı                     |
| Independent Living Program                                                                       | 0                      | 0                      | 2                          | 1                             | 1               | 0                         | Υ                     |
| Our House Inc.                                                                                   | 3                      | 3                      | 4                          | 4                             | 4               | 4                         |                       |
| Sandy Pines (FL)                                                                                 | 1                      | 1                      | 53                         | 53                            | 23              | 22                        | Υ                     |
| Sequel - Clarinda Academy (IA)                                                                   | 1                      | 1                      | 8                          | 8                             | 12              | 12                        | Υ                     |
| Sequel - Mingus Mountain Academy (AZ)**                                                          | 0                      | 0                      | 76                         | 76                            | 21              | 21                        | Υ                     |
| Seguel - Woodward Youth Academy (IA)                                                             | 0                      | 0                      | 53                         | 53                            | 40              | 40                        | Y                     |
| Sheppard Pratt                                                                                   | 2                      | 1                      | 26                         | 14                            | 24              | 18                        | Υ Υ                   |
| Silver Oak Academy                                                                               | 18                     | 18                     | 9                          | 9                             | 21              | 21                        | <u>'</u><br>Ү         |
| Summit School Inc. (PA)                                                                          | 0                      | 0                      | 52                         | 52                            | 40              | 39                        | Y                     |
| ` '                                                                                              |                        |                        |                            |                               |                 |                           | •                     |
| Summit School Inc New Outlook Academy (PA)  The Board of Child Care - Independent Living Program | 1                      | 1                      | 22                         | 21                            | 19              | 19                        | Υ                     |
| (Balt. Co)                                                                                       | 0                      | 0                      | 0                          | 0                             | 3               | 3                         | Υ                     |
| The Board of Child Care Baltimore- Treatment Foster Care                                         | 1                      | 1                      | 1                          | 1                             | 2               | 2                         | Υ                     |
| The Board of Child Care Eastern Shore (Denton)                                                   | 0                      | 0                      | 0                          | 0                             | 1               | 1                         | Υ Υ                   |
| The Board of Child Care Main Campus (Baltimore County)                                           | 0                      | 0                      | 3                          | 3                             | 47              | 46                        | <u>.</u><br>Ү         |
| The Jefferson School and Residential Treatment Center                                            | 0                      | 0                      | 0                          | 0                             | 1               | 1                         | N I                   |
|                                                                                                  | 1                      | 1                      | 21                         | 21                            | 23              | 23                        | Y                     |
| UHS of Delaware Inc Natchez Trace Youth Academy (TN)                                             | +                      |                        |                            |                               |                 |                           | •                     |
| UHS of Delaware, Inc Harbor Point (VA)                                                           | 3                      | 3                      | 87                         | 87                            | 64              | 63                        | Υ                     |
| VisionQuest National Ltd. Morning Star (VQMS)                                                    | 8                      | 8                      | 0                          | 0                             | 5               | 5                         |                       |
| Wolverine Secure Treatment Center (MI)                                                           | 1                      | 1                      | 28                         | 28                            | 10              | 9                         | Υ                     |
| Woodbourne Center, Inc.                                                                          | 8                      | 8                      | 16                         | 15                            | 34              | 32                        | Υ                     |
| Regional Institute for Children & Adolescents - Baltimore <sup>1</sup>                           | 1                      | 1                      | 0                          | 0                             | 3               | 1                         | Υ                     |
| Hearts and Homes/ Mary's Mount Group Home                                                        | 0                      | 0                      | 0                          | 0                             | 3               | 0                         |                       |
| Hearts and Homes Jump Start                                                                      | 0                      | 0                      | 1                          | 0                             | 1               | 1                         |                       |