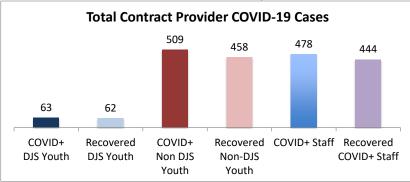

| Facilities Summary*                                                                                | COVID+<br>DJS<br>Youth | Recovered<br>DJS Youth | COVID+<br>Non DJS<br>Youth | Recovered<br>Non-DJS<br>Youth | COVID+<br>Staff | Recovered<br>COVID+ Staff | Accepting<br>Admissions? |
|----------------------------------------------------------------------------------------------------|------------------------|------------------------|----------------------------|-------------------------------|-----------------|---------------------------|--------------------------|
| Total Contract Provider COVID-19 Cases                                                             | 63                     | 62                     | 509                        | 458                           | 478             | 444                       | NA                       |
| Abraxas Academy (PA)                                                                               | 0                      | 0                      | 5                          | 0                             | 6               | 2                         | Y                        |
| Abraxas South Mountain (PA)                                                                        | 0                      | 0                      | 0                          | 0                             | 2               | 2                         |                          |
| ARC of Washington County, Inc.                                                                     | 0                      | 0                      | 0                          | 0                             | 3               | 3                         | Y                        |
| Arrow Child and Family Ministries of Maryland, Inc                                                 |                        | -                      | -                          | -                             | -               | -                         |                          |
| Diagnostic Center                                                                                  | 0                      | 0                      | 2                          | 2                             | 4               | 4                         | Y                        |
| Cedar Ridge - Theraputic Group Home                                                                | 5                      | 5                      | 3                          | 3                             | 11              | 11                        | Y                        |
| Chesapeake Treatment Center (The Right Moves/New                                                   | 7                      | 7                      | 0                          | 0                             | 14              | 14                        |                          |
| Directions)                                                                                        | -                      |                        | -                          | -                             |                 |                           | Y                        |
| Children's Home Inc.                                                                               | 0                      | 0                      | 14                         | 7                             | 13              | 4                         | Y                        |
| Children's Home Inc Treatment Foster Care                                                          | 0                      | 0                      | 1                          | 1                             | 1               | 1                         | Y                        |
| The Children's Home Diagnostic program                                                             | 0                      | 0                      | 3                          | 0                             | 3               | 0                         |                          |
| George Junior Republic (PA)                                                                        | 0                      | 0                      | 0                          | 0                             | 3               | 3                         | Y                        |
| Hearts & Homes/ Avis Birely Group Home                                                             | 2                      | 2                      | 2                          | 2                             | 2               | 1                         | N                        |
| Laurel Oaks (AL)                                                                                   | 0                      | 0                      | 6                          | 6                             | 5               | 5                         | Y                        |
| Mentor Maryland Inc Baltimore Children's Services                                                  | 0                      | 0                      | 9                          | 5                             | 12              | 12                        |                          |
| Treatment Foster Care                                                                              | -                      | -                      |                            | _                             |                 |                           | Y                        |
| Mentor Maryland Independent Living Program                                                         | 0                      | 0                      | 1                          | 1                             | 0               | 0                         | Y                        |
| New Pathways, Inc Pressley Ridge Independent Living<br>Program                                     | 0                      | 0                      | 2                          | 0                             | 1               | 1                         | Y                        |
| New Pathways, Inc Pressley Ridge 2nd Generation<br>Independent Living Program                      | 0                      | 0                      | 1                          | 1                             | 0               | 0                         | Y                        |
| Our House Inc.                                                                                     | 3                      | 3                      | 4                          | 4                             | 4               | 4                         |                          |
| Sandy Pines (FL)                                                                                   | 1                      | 1                      | 53                         | 38                            | 22              | 20                        | Y                        |
| Sequel - Clarinda Academy (IA)                                                                     | 1                      | 1                      | 8                          | 8                             | 12              | 12                        | Y                        |
| Sequel - Mingus Mountain Academy (AZ)**                                                            | 0                      | 0                      | 76                         | 76                            | 21              | 21                        | Ŷ                        |
| Sequel - Woodward Youth Academy (IA)                                                               | 0                      | 0                      | 53                         | 53                            | 40              | 40                        | Ŷ                        |
| Sheppard Pratt                                                                                     | 2                      | 1                      | 26                         | 14                            | 23              | 18                        | Ŷ                        |
| Silver Oak Academy                                                                                 | 18                     | 18                     | 9                          | 9                             | 21              | 21                        | Y                        |
| Summit School Inc. (PA)                                                                            | 0                      | 0                      | 52                         | 52                            | 40              | 39                        | Y                        |
| , ,                                                                                                | 1                      | 1                      | 22                         | 21                            | 19              | 19                        |                          |
| Summit School Inc New Outlook Academy (PA)<br>The Board of Child Care - Independent Living Program | 1                      | 1                      | 22                         | 21                            | 19              | 19                        | Y                        |
| (Balt. Co)                                                                                         | 0                      | 0                      | 0                          | 0                             | 3               | 3                         | Y                        |
| The Board of Child Care Baltimore- Treatment Foster Care                                           | 1                      | 1                      | 1                          | 1                             | 2               | 2                         | Y                        |
| The Board of Child Care Eastern Shore (Denton)                                                     | 0                      | 0                      | 0                          | 0                             | 1               | 1                         | Y                        |
| The Board of Child Care Main Campus (Baltimore County)                                             | 0                      | 0                      | 3                          | 3                             | 46              | 46                        | Ŷ                        |
| The Jefferson School and Residential Treatment Center                                              | 0                      | 0                      | 0                          | 0                             | 1               | 1                         | N                        |
| UHS of Delaware Inc Natchez Trace Youth Academy (TN)                                               | 1                      | 1                      | 21                         | 21                            | 23              | 23                        | Y                        |
|                                                                                                    | 3                      | 3                      | 87                         | 87                            | 64              | 63                        | Y                        |
| UHS of Delaware, Inc Harbor Point (VA)                                                             | 8                      | 8                      | 0                          | 0                             | 5               | 5                         | ř                        |
| VisionQuest National Ltd. Morning Star (VQMS)                                                      | -                      | -                      | -                          | -                             | -               | -                         |                          |
| Wolverine Secure Treatment Center (MI)                                                             | 1                      | 1                      | 28                         | 28                            | 10              | 9                         | Y                        |
| Woodbourne Center, Inc.                                                                            | 8                      | 8                      | 16                         | 15                            | 34              | 32                        | Y                        |
| Regional Institute for Children & Adolescents - Baltimore <sup>1</sup>                             | 1                      | 1                      | 0                          | 0                             | 3               | 1                         | Y                        |
| Hearts and Homes/ Mary's Mount Group Home                                                          | 0                      | 0                      | 0                          | 0                             | 3               | 0                         |                          |
| Hearts and Homes Jump Start                                                                        | 0                      | 0                      | 1                          | 0                             | 1               | 1                         |                          |

Note: recovered cases are part of total count. Youth are shown at current location.

\*This list includes only those DJS Private Providers with COVID positive youth and does not represent all DJS Private Providers.