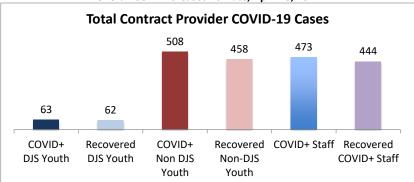

| medical isolation. Recovered staff have been cleared by a<br>Facilities Summary*                 | COVID+<br>DJS<br>Youth | Recovered<br>DJS Youth | COVID+<br>Non DJS<br>Youth | Recovered<br>Non-DJS<br>Youth | COVID+<br>Staff | Recovered<br>COVID+ Staff | Accepting Admissions? |
|--------------------------------------------------------------------------------------------------|------------------------|------------------------|----------------------------|-------------------------------|-----------------|---------------------------|-----------------------|
| Total Contract Provider COVID-19 Cases                                                           | 63                     | 62                     | 508                        | 458                           | 473             | 444                       | NA                    |
| Abraxas Academy (PA)                                                                             | 0                      | 0                      | 5                          | 0                             | 6               | 2                         | Υ                     |
| Abraxas South Mountain (PA)                                                                      | 0                      | 0                      | 0                          | 0                             | 2               | 2                         | -                     |
| ARC of Washington County, Inc.                                                                   | 0                      | 0                      | 0                          | 0                             | 3               | 3                         | Υ                     |
| Arrow Child and Family Ministries of Maryland, Inc                                               | +                      |                        |                            |                               |                 |                           | · · · · · ·           |
| Diagnostic Center                                                                                | 0                      | 0                      | 2                          | 2                             | 4               | 4                         | Υ                     |
| Cedar Ridge - Theraputic Group Home                                                              | 5                      | 5                      | 3                          | 3                             | 11              | 11                        | Υ                     |
| Chesapeake Treatment Center (The Right Moves/New                                                 | 7                      | 7                      | 0                          | 0                             | 14              | 14                        |                       |
| Directions)                                                                                      |                        |                        |                            |                               |                 |                           | Y                     |
| Children's Home Inc.                                                                             | 0                      | 0                      | 14                         | 7                             | 13              | 4                         | Υ                     |
| Children's Home Inc Treatment Foster Care                                                        | 0                      | 0                      | 1                          | 1                             | 1               | 1                         | Υ                     |
| The Children's Home Diagnostic program                                                           | 0                      | 0                      | 3                          | 0                             | 0               | 0                         |                       |
| George Junior Republic (PA)                                                                      | 0                      | 0                      | 0                          | 0                             | 3               | 3                         | Υ                     |
| Hearts & Homes/ Avis Birely Group Home                                                           | 2                      | 2                      | 2                          | 2                             | 2               | 1                         | N                     |
| Laurel Oaks (AL)                                                                                 | 0                      | 0                      | 6                          | 6                             | 5               | 5                         | Υ                     |
| Mentor Maryland Inc Baltimore Children's Services                                                | 0                      | 0                      | 8                          | 5                             | 12              | 12                        |                       |
| Treatment Foster Care                                                                            |                        |                        |                            |                               |                 |                           | Υ                     |
| Mentor Maryland Independent Living Program                                                       | 0                      | 0                      | 1                          | 1                             | 0               | 0                         | Υ                     |
| New Pathways, Inc Pressley Ridge Independent Living                                              | 0                      | 0                      | 2                          | 0                             | 1               | 1                         | Υ                     |
| Program  New Pathways, Inc Pressley Ridge 2nd Generation                                         |                        |                        |                            |                               |                 |                           | ı                     |
| Independent Living Program                                                                       | 0                      | 0                      | 1                          | 1                             | 0               | 0                         | Υ                     |
| Our House Inc.                                                                                   | 3                      | 3                      | 4                          | 4                             | 4               | 4                         |                       |
| Sandy Pines (FL)                                                                                 | 1                      | 1                      | 53                         | 38                            | 22              | 20                        | Υ                     |
| Sequel - Clarinda Academy (IA)                                                                   | 1                      | 1                      | 8                          | 8                             | 12              | 12                        | Υ                     |
| Sequel - Mingus Mountain Academy (AZ)**                                                          | 0                      | 0                      | 76                         | 76                            | 21              | 21                        | Υ                     |
| Seguel - Woodward Youth Academy (IA)                                                             | 0                      | 0                      | 53                         | 53                            | 40              | 40                        | Y                     |
| Sheppard Pratt                                                                                   | 2                      | 1                      | 26                         | 14                            | 21              | 18                        | Υ Υ                   |
| Silver Oak Academy                                                                               | 18                     | 18                     | 9                          | 9                             | 21              | 21                        | <u>'</u><br>Ү         |
| Summit School Inc. (PA)                                                                          | 0                      | 0                      | 52                         | 52                            | 40              | 39                        |                       |
| ` '                                                                                              |                        |                        |                            |                               |                 |                           |                       |
| Summit School Inc New Outlook Academy (PA)  The Board of Child Care - Independent Living Program | 1                      | 1                      | 22                         | 21                            | 19              | 19                        | Υ                     |
| (Balt. Co)                                                                                       | 0                      | 0                      | 0                          | 0                             | 3               | 3                         | Υ                     |
| The Board of Child Care Baltimore- Treatment Foster Care                                         | 1                      | 1                      | 1                          | 1                             | 2               | 2                         | Υ                     |
| The Board of Child Care Eastern Shore (Denton)                                                   | 0                      | 0                      | 0                          | 0                             | 1               | 1                         | Υ Υ                   |
| The Board of Child Care Main Campus (Baltimore County)                                           | 0                      | 0                      | 3                          | 3                             | 46              | 46                        | <u>.</u><br>Ү         |
| The Jefferson School and Residential Treatment Center                                            | 0                      | 0                      | 0                          | 0                             | 1               | 1                         | N N                   |
|                                                                                                  | 1                      | 1                      | 21                         | 21                            | 23              | 23                        | Y                     |
| UHS of Delaware Inc Natchez Trace Youth Academy (TN)                                             | +                      |                        |                            |                               |                 |                           |                       |
| UHS of Delaware, Inc Harbor Point (VA)                                                           | 3                      | 3                      | 87                         | 87                            | 64              | 63                        | Υ                     |
| VisionQuest National Ltd. Morning Star (VQMS)                                                    | 8                      | 8                      | 0                          | 0                             | 5               | 5                         |                       |
| Wolverine Secure Treatment Center (MI)                                                           | 1                      | 1                      | 28                         | 28                            | 10              | 9                         | Υ                     |
| Woodbourne Center, Inc.                                                                          | 8                      | 8                      | 16                         | 15                            | 34              | 32                        | Υ                     |
| Regional Institute for Children & Adolescents - Baltimore <sup>1</sup>                           | 1                      | 1                      | 0                          | 0                             | 3               | 1                         | Υ                     |
| Hearts and Homes/ Mary's Mount Group Home                                                        | 0                      | 0                      | 0                          | 0                             | 3               | 0                         |                       |
| Hearts and Homes Jump Start                                                                      | 0                      | 0                      | 1                          | 0                             | 1               | 1                         |                       |