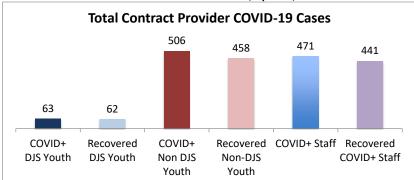

| Facilities Summary*                                                        | COVID+<br>DJS<br>Youth | Recovered<br>DJS Youth | COVID+<br>Non DJS<br>Youth | Recovered<br>Non-DJS<br>Youth | COVID+<br>Staff | Recovered<br>COVID+ Staff | Accepting Admissions? |
|----------------------------------------------------------------------------|------------------------|------------------------|----------------------------|-------------------------------|-----------------|---------------------------|-----------------------|
| Total Contract Provider COVID-19 Cases                                     | 63                     | 62                     | 506                        | 458                           | 471             | 441                       | NA                    |
| Abraxas Academy (PA)                                                       | 0                      | 0                      | 3                          | 0                             | 4               | 2                         | Υ                     |
| Abraxas South Mountain (PA)                                                | 0                      | 0                      | 0                          | 0                             | 2               | 2                         |                       |
| ARC of Washington County, Inc.                                             | 0                      | 0                      | 0                          | 0                             | 3               | 3                         | Υ                     |
| Arrow Child and Family Ministries of Maryland, Inc                         | 0                      | 0                      | 2                          | 2                             | 4               | 4                         |                       |
| Diagnostic Center                                                          |                        |                        |                            |                               |                 | ·                         | Υ                     |
| Cedar Ridge - Theraputic Group Home                                        | 5                      | 5                      | 3                          | 3                             | 11              | 11                        | Υ                     |
| Chesapeake Treatment Center (The Right Moves/New                           | 7                      | 7                      | 0                          | 0                             | 14              | 14                        | Υ                     |
| Directions)                                                                | 0                      | 0                      | 17                         | 7                             | 14              | 4                         | Y                     |
| Children's Home Inc.                                                       |                        |                        |                            |                               |                 |                           |                       |
| Children's Home Inc Treatment Foster Care                                  | 0                      | 0                      | 1                          | 1                             | 1               | 1                         | Y                     |
| George Junior Republic (PA)                                                | 0                      | 0                      | 0                          | 0                             | 3               | 3                         | Y                     |
| Hearts & Homes/ Avis Birely Group Home                                     | 2                      | 2                      | 2                          | 2                             | 2               | 1                         | N                     |
| Laurel Oaks (AL)                                                           | 0                      | 0                      | 6                          | 6                             | 5               | 5                         | Y                     |
| Mentor Maryland Inc Baltimore Children's Services<br>Treatment Foster Care | 0                      | 0                      | 8                          | 5                             | 12              | 12                        | Υ                     |
| Mentor Maryland Independent Living Program                                 | 0                      | 0                      | 1                          | 1                             | 0               | 0                         | Υ                     |
| New Pathways, Inc Pressley Ridge Independent Living                        | 0                      | 0                      | 2                          | 0                             | 1               | 1                         |                       |
| Program                                                                    | U                      | U                      | -                          | U                             | -               | -                         | Υ                     |
| New Pathways, Inc Pressley Ridge 2nd Generation                            | 0                      | 0                      | 1                          | 1                             | 0               | 0                         | Υ                     |
| Independent Living Program Our House Inc.                                  | 3                      | 3                      | 4                          | 4                             | 4               | 4                         |                       |
|                                                                            | 1                      | 1                      | 53                         | 38                            | 22              | 20                        | Υ                     |
| Sandy Pines (FL)                                                           | 1                      | 1                      | 8                          | 8                             | 12              | 12                        | Y                     |
| Sequel - Clarinda Academy (IA)                                             |                        | 0                      |                            |                               |                 | 21                        |                       |
| Sequel - Mingus Mountain Academy (AZ)**                                    | 0                      |                        | 76                         | 76                            | 21              |                           | Y                     |
| Sequel - Woodward Youth Academy (IA)                                       | 0                      | 0                      | 53                         | 53                            | 40              | 40                        | Υ                     |
| Sheppard Pratt                                                             | 2                      | 1                      | 26                         | 14                            | 21              | 18                        | Y                     |
| Silver Oak Academy                                                         | 18                     | 18                     | 9                          | 9                             | 21              | 21                        | Υ                     |
| Summit School Inc. (PA)                                                    | 0                      | 0                      | 52                         | 52                            | 40              | 39                        | Υ                     |
| Summit School Inc New Outlook Academy (PA)                                 | 1                      | 1                      | 22                         | 21                            | 19              | 19                        | Υ                     |
| The Board of Child Care - Independent Living Program (Balt. Co)            | 0                      | 0                      | 0                          | 0                             | 3               | 3                         | Υ                     |
| The Board of Child Care Baltimore- Treatment Foster Care                   | 1                      | 1                      | 1                          | 1                             | 2               | 2                         | Υ                     |
| The Board of Child Care Eastern Shore (Denton)                             | 0                      | 0                      | 0                          | 0                             | 1               | 1                         | Υ                     |
| The Board of Child Care Main Campus (Baltimore County)                     | 0                      | 0                      | 3                          | 3                             | 45              | 43                        | Υ                     |
| The Jefferson School and Residential Treatment Center                      | 0                      | 0                      | 0                          | 0                             | 1               | 1                         | N                     |
| UHS of Delaware Inc Natchez Trace Youth Academy (TN)                       | 1                      | 1                      | 21                         | 21                            | 23              | 23                        | Y                     |
| UHS of Delaware, Inc Harbor Point (VA)                                     | 3                      | 3                      | 87                         | 87                            | 64              | 63                        | Y                     |
|                                                                            | 8                      | 8                      | 0                          | 0                             | 5               | 5                         | ī                     |
| VisionQuest National Ltd. Morning Star (VQMS)                              |                        |                        |                            | -                             | _               |                           |                       |
| Wolverine Secure Treatment Center (MI)                                     | 1                      | 1                      | 28                         | 28                            | 10              | 9                         | Υ                     |
| Woodbourne Center, Inc.                                                    | 8                      | 8                      | 16                         | 15                            | 34              | 32                        | Υ                     |
| Regional Institute for Children & Adolescents - Baltimore <sup>1</sup>     | 1                      | 1                      | 0                          | 0                             | 3               | 1                         | Υ                     |
| Hearts and Homes/ Mary's Mount Group Home                                  | 0                      | 0                      | 0                          | 0                             | 3               | 0                         |                       |
| Hearts and Homes Jump Start                                                | 0                      | 0                      | 1                          | 0                             | 1               | 1                         |                       |