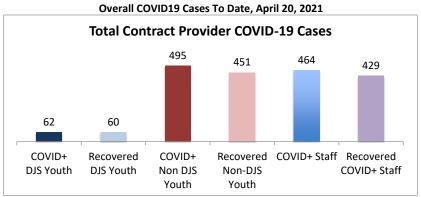

| medical isolation. Recovered staff have been cleared by t<br>Facilities Summary* | COVID+<br>DJS<br>Youth | Recovered<br>DJS Youth | COVID+<br>Non DJS<br>Youth | Recovered<br>Non-DJS<br>Youth | COVID+<br>Staff | Recovered<br>COVID+ Staff | Accepting<br>Admissions? |
|----------------------------------------------------------------------------------|------------------------|------------------------|----------------------------|-------------------------------|-----------------|---------------------------|--------------------------|
| Total Contract Provider COVID-19 Cases                                           | 62                     | 60                     | 495                        | 451                           | 464             | 429                       | NA                       |
| Abraxas Academy (PA)                                                             | 0                      | 0                      | 3                          | 0                             | 3               | 2                         | Y                        |
| Abraxas South Mountain (PA)                                                      | 0                      | 0                      | 0                          | 0                             | 2               | 2                         |                          |
| ARC of Washington County, Inc.                                                   | 0                      | 0                      | 0                          | 0                             | 3               | 3                         | Y                        |
| Arrow Child and Family Ministries of Maryland, Inc                               |                        |                        |                            | 2                             |                 |                           | -                        |
| Diagnostic Center                                                                | 0                      | 0                      | 2                          | 2                             | 4               | 4                         | Y                        |
| Cedar Ridge - Theraputic Group Home                                              | 5                      | 5                      | 3                          | 3                             | 11              | 11                        | Y                        |
| Chesapeake Treatment Center (The Right Moves/New                                 | 7                      | 7                      | 0                          | 0                             | 14              | 14                        |                          |
| Directions)                                                                      |                        |                        |                            | -                             |                 |                           | Y                        |
| Children's Home Inc.                                                             | 0                      | 0                      | 11                         | 7                             | 13              | 4                         | Y                        |
| Children's Home Inc Treatment Foster Care                                        | 0                      | 0                      | 1                          | 1                             | 1               | 1                         | Y                        |
| George Junior Republic (PA)                                                      | 0                      | 0                      | 0                          | 0                             | 3               | 3                         | Y                        |
| Hearts & Homes/ Avis Birely Group Home                                           | 2                      | 2                      | 2                          | 2                             | 2               | 1                         | N                        |
| Laurel Oaks (AL)                                                                 | 0                      | 0                      | 6                          | 6                             | 5               | 5                         | Y                        |
| Mentor Maryland Inc Baltimore Children's Services                                | 0                      | 0                      | 8                          | 5                             | 12              | 12                        |                          |
| Treatment Foster Care                                                            | -                      | -                      | 4                          | -                             | <u>^</u>        |                           | Y                        |
| Mentor Maryland Independent Living Program                                       | 0                      | 0                      | 1                          | 1                             | 0               | 0                         | Y                        |
| New Pathways, Inc Pressley Ridge Independent Living<br>Program                   | 0                      | 0                      | 2                          | 0                             | 1               | 1                         | Y                        |
| New Pathways, Inc Pressley Ridge 2nd Generation                                  |                        |                        |                            |                               |                 |                           | •                        |
| Independent Living Program                                                       | 0                      | 0                      | 1                          | 1                             | 0               | 0                         | Y                        |
| Our House Inc.                                                                   | 3                      | 3                      | 4                          | 4                             | 4               | 4                         |                          |
| Sandy Pines (FL)                                                                 | 1                      | 1                      | 53                         | 38                            | 22              | 20                        | Y                        |
| Sequel - Clarinda Academy (IA)                                                   | 1                      | 1                      | 8                          | 8                             | 12              | 12                        | Y                        |
| Sequel - Mingus Mountain Academy (AZ)**                                          | 0                      | 0                      | 76                         | 76                            | 21              | 21                        | Y                        |
| Sequel - Woodward Youth Academy (IA)                                             | 0                      | 0                      | 53                         | 53                            | 40              | 40                        | Y                        |
| Sheppard Pratt                                                                   | 1                      | 1                      | 22                         | 14                            | 19              | 18                        | Y                        |
| Silver Oak Academy                                                               | 18                     | 18                     | 9                          | 9                             | 21              | 21                        | Y                        |
| Summit School Inc. (PA)                                                          | 0                      | 0                      | 52                         | 52                            | 40              | 39                        | Ŷ                        |
| Summit School Inc New Outlook Academy (PA)                                       | 1                      | 1                      | 22                         | 21                            | 19              | 19                        | Ŷ                        |
| The Board of Child Care - Independent Living Program                             |                        |                        |                            |                               |                 |                           | T                        |
| (Balt. Co)                                                                       | 0                      | 0                      | 0                          | 0                             | 3               | 3                         | Y                        |
| The Board of Child Care Baltimore- Treatment Foster Care                         | 1                      | 1                      | 1                          | 1                             | 2               | 2                         | Y                        |
| The Board of Child Care Eastern Shore (Denton)                                   | 0                      | 0                      | 0                          | 0                             | 1               | 1                         | Y                        |
| The Board of Child Care Main Campus (Baltimore County)                           | 0                      | 0                      | 3                          | 3                             | 43              | 36                        | Y                        |
| The Jefferson School and Residential Treatment Center                            | 0                      | 0                      | 0                          | 0                             | 1               | 1                         | N                        |
| UHS of Delaware Inc Natchez Trace Youth Academy (TN)                             | 1                      | 1                      | 21                         | 21                            | 23              | 23                        | Y                        |
| UHS of Delaware, Inc Harbor Point (VA)                                           | 3                      | 3                      | 87                         | 87                            | 64              | 63                        | Y                        |
|                                                                                  | 8                      | 8                      | 0                          | 0                             | 5               | 5                         | T                        |
| VisionQuest National Ltd. Morning Star (VQMS)                                    | -                      | -                      | -                          | -                             | -               | -                         |                          |
| Wolverine Secure Treatment Center (MI)                                           | 1                      | 1                      | 28                         | 28                            | 10              | 9                         | Y                        |
| Woodbourne Center, Inc.                                                          | 8                      | 6                      | 15                         | 8                             | 33              | 27                        | Y                        |
| Regional Institute for Children & Adolescents - Baltimore <sup>1</sup>           | 1                      | 1                      | 0                          | 0                             | 3               | 1                         | Y                        |
| Hearts and Homes/ Mary's Mount Group Home                                        | 0                      | 0                      | 0                          | 0                             | 3               | 0                         |                          |
| Hearts and Homes Jump Start                                                      | 0                      | 0                      | 1                          | 0                             | 1               | 1                         |                          |

Note: recovered cases are part of total count. Youth are shown at current location.

\*This list includes only those DJS Private Providers with COVID positive youth and does not represent all DJS Private Providers.