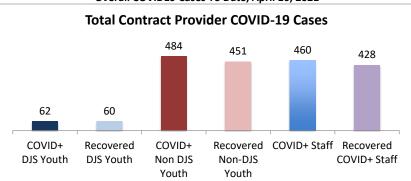

COVID- COVID- Recovered COVID-

| Facilities Summary*                                                                             | COVID+<br>DJS<br>Youth | Recovered<br>DJS Youth | COVID+<br>Non DJS<br>Youth | Recovered<br>Non-DJS<br>Youth | COVID+<br>Staff | Recovered<br>COVID+ Staff | Accepting Admissions? |
|-------------------------------------------------------------------------------------------------|------------------------|------------------------|----------------------------|-------------------------------|-----------------|---------------------------|-----------------------|
| Total Contract Provider COVID-19 Cases                                                          | 62                     | 60                     | 484                        | 451                           | 460             | 428                       | NA                    |
| Abraxas Academy (PA)                                                                            | 0                      | 0                      | 0                          | 0                             | 3               | 2                         | Υ                     |
| Abraxas South Mountain (PA)                                                                     | 0                      | 0                      | 0                          | 0                             | 2               | 2                         |                       |
| ARC of Washington County, Inc.                                                                  | 0                      | 0                      | 0                          | 0                             | 3               | 3                         | Υ                     |
| Arrow Child and Family Ministries of Maryland, Inc                                              | 0                      | 0                      | 2                          | 2                             | 4               | 4                         |                       |
| Diagnostic Center                                                                               | U                      | U                      | 2                          | 2                             | 4               | 4                         | Υ                     |
| Cedar Ridge - Theraputic Group Home                                                             | 5                      | 5                      | 3                          | 3                             | 11              | 11                        | Υ                     |
| Chesapeake Treatment Center (The Right Moves/New Directions)                                    | 7                      | 7                      | 0                          | 0                             | 14              | 14                        | Υ                     |
| Children's Home Inc.                                                                            | 0                      | 0                      | 11                         | 7                             | 12              | 4                         | Υ                     |
| Children's Home Inc Treatment Foster Care                                                       | 0                      | 0                      | 1                          | 1                             | 1               | 1                         | Υ                     |
| George Junior Republic (PA)                                                                     | 0                      | 0                      | 0                          | 0                             | 3               | 3                         | Υ                     |
| Hearts & Homes/ Avis Birely Group Home                                                          | 2                      | 2                      | 2                          | 2                             | 2               | 1                         | N                     |
| Laurel Oaks (AL)                                                                                | 0                      | 0                      | 6                          | 6                             | 5               | 5                         | Υ                     |
| Mentor Maryland Inc Baltimore Children's Services<br>Treatment Foster Care                      | 0                      | 0                      | 8                          | 5                             | 12              | 12                        | Y                     |
| Mentor Maryland Independent Living Program                                                      | 0                      | 0                      | 1                          | 1                             | 0               | 0                         | Υ                     |
| New Pathways, Inc Pressley Ridge Independent Living Program                                     | 0                      | 0                      | 2                          | 0                             | 1               | 1                         | Y                     |
| New Pathways, Inc Pressley Ridge 2nd Generation Independent Living Program                      | 0                      | 0                      | 1                          | 1                             | 0               | 0                         | Y                     |
| Our House Inc.                                                                                  | 3                      | 3                      | 4                          | 4                             | 4               | 4                         |                       |
| Sandy Pines (FL)                                                                                | 1                      | 1                      | 53                         | 38                            | 22              | 20                        | Y                     |
| Sequel - Clarinda Academy (IA)                                                                  | 1                      | 1                      | 8                          | 8                             | 12              | 12                        | Y                     |
| Sequel - Mingus Mountain Academy (AZ)**                                                         | 0                      | 0                      | 76                         | 76                            | 21              | 21                        | Y                     |
| Sequel - Woodward Youth Academy (IA)                                                            | 0                      | 0                      | 53                         | 53                            | 40              | 40                        | Y                     |
| Sheppard Pratt                                                                                  | 1                      | 1                      | 14                         | 14                            | 18              | 18                        | Y                     |
| Silver Oak Academy                                                                              | 18                     | 18                     | 9                          | 9                             | 21              | 21                        | Y                     |
| Summit School Inc. (PA)                                                                         | 0                      | 0                      | 52                         | 52                            | 39              | 39                        | Y                     |
| , ,                                                                                             | 1                      | <u> </u>               |                            |                               |                 |                           |                       |
| Summit School Inc New Outlook Academy (PA) The Board of Child Care - Independent Living Program | 1                      | 1                      | 22                         | 21                            | 19              | 19                        | Y                     |
| (Balt. Co)                                                                                      | 0                      | 0                      | 0                          | 0                             | 3               | 3                         | Υ                     |
| The Board of Child Care Baltimore- Treatment Foster Care                                        | 1                      | 1                      | 1                          | 1                             | 2               | 2                         | Υ                     |
| The Board of Child Care Eastern Shore (Denton)                                                  | 0                      | 0                      | 0                          | 0                             | 1               | 1                         | Υ                     |
| The Board of Child Care Main Campus (Baltimore County)                                          | 0                      | 0                      | 3                          | 3                             | 42              | 35                        | Υ                     |
| The Jefferson School and Residential Treatment Center                                           | 0                      | 0                      | 0                          | 0                             | 1               | 1                         | N                     |
| UHS of Delaware Inc Natchez Trace Youth Academy (TN)                                            | 1                      | 1                      | 21                         | 21                            | 23              | 23                        | Υ                     |
| UHS of Delaware, Inc Harbor Point (VA)                                                          | 3                      | 3                      | 87                         | 87                            | 64              | 63                        | Υ                     |
| VisionQuest National Ltd. Morning Star (VQMS)                                                   | 8                      | 8                      | 0                          | 0                             | 5               | 5                         |                       |
| Wolverine Secure Treatment Center (MI)                                                          | 1                      | 1                      | 28                         | 28                            | 10              | 9                         | Υ                     |
| Woodbourne Center, Inc.                                                                         | 8                      | 6                      | 15                         | 8                             | 33              | 27                        | Y                     |
| Regional Institute for Children & Adolescents - Baltimore <sup>1</sup>                          | 1                      | 1                      | 0                          | 0                             | 3               | 1                         | Y                     |
| Hearts and Homes/ Mary's Mount Group Home                                                       | 0                      | 0                      | 0                          | 0                             | 3               | 0                         |                       |
| Hearts and Homes Jump Start                                                                     | 0                      | 0                      | 1                          | 0                             | 1               | 1                         |                       |