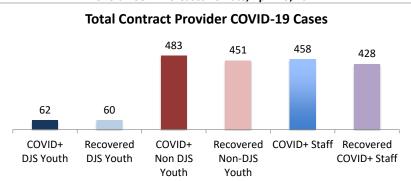

| Facilities Summary*                                                     | COVID+<br>DJS<br>Youth | Recovered<br>DJS Youth | COVID+<br>Non DJS<br>Youth | Recovered<br>Non-DJS<br>Youth | COVID+<br>Staff | Recovered<br>COVID+ Staff | Accepting Admissions? |
|-------------------------------------------------------------------------|------------------------|------------------------|----------------------------|-------------------------------|-----------------|---------------------------|-----------------------|
| Total Contract Provider COVID-19 Cases                                  | 62                     | 60                     | 483                        | 451                           | 458             | 428                       | NA                    |
| Abraxas Academy (PA)                                                    | 0                      | 0                      | 0                          | 0                             | 3               | 2                         | Υ                     |
| Abraxas South Mountain (PA)                                             | 0                      | 0                      | 0                          | 0                             | 2               | 2                         |                       |
| ARC of Washington County, Inc.                                          | 0                      | 0                      | 0                          | 0                             | 3               | 3                         | Y                     |
| Arrow Child and Family Ministries of Maryland, Inc                      | 0                      | 0                      | 2                          | 2                             | 4               | 4                         |                       |
| Diagnostic Center                                                       |                        | U                      | 2                          | 2                             | 4               | 4                         | Υ                     |
| Cedar Ridge - Theraputic Group Home                                     | 5                      | 5                      | 3                          | 3                             | 11              | 11                        | Y                     |
| Chesapeake Treatment Center (The Right Moves/New                        | 7                      | 7                      | 0                          | 0                             | 14              | 14                        | Υ                     |
| Directions)                                                             | _                      | 0                      | 10                         | 7                             | 10              | 4                         | Y<br>Y                |
| Children's Home Inc.                                                    | 0                      | 0                      | 10                         |                               | 10              | 4                         |                       |
| Children's Home Inc Treatment Foster Care                               | 0                      | 0                      | 1                          | 1                             | 1               | 1                         | Υ                     |
| George Junior Republic (PA)                                             | 0                      | 0                      | 0                          | 0                             | 3               | 3                         | Y                     |
| Hearts & Homes/ Avis Birely Group Home                                  | 2                      | 2                      | 2                          | 2                             | 2               | 1                         | N                     |
| Laurel Oaks (AL)                                                        | 0                      | 0                      | 6                          | 6                             | 5               | 5                         | Y                     |
| Mentor Maryland Inc Baltimore Children's Services Treatment Foster Care | 0                      | 0                      | 8                          | 5                             | 12              | 12                        | Υ                     |
| Mentor Maryland Independent Living Program                              | 0                      | 0                      | 1                          | 1                             | 0               | 0                         | Υ                     |
| New Pathways, Inc Pressley Ridge Independent Living                     | 0                      | 0                      | 2                          | 0                             | 1               | 1                         |                       |
| Program                                                                 | U                      | U                      | 2                          | U                             | 1               | 1                         | Y                     |
| New Pathways, Inc Pressley Ridge 2nd Generation                         | 0                      | 0                      | 1                          | 1                             | 0               | 0                         | Υ                     |
| Independent Living Program                                              | 2                      | 2                      | 4                          | 4                             | 4               | 4                         | T                     |
| Our House Inc.                                                          | 3                      | 3                      |                            |                               |                 |                           |                       |
| Sandy Pines (FL)                                                        | 1                      | 1                      | 53                         | 38                            | 22              | 20                        | Υ                     |
| Sequel - Clarinda Academy (IA)                                          | 1                      | 1                      | 8                          | 8                             | 12              | 12                        | Y                     |
| Sequel - Mingus Mountain Academy (AZ)**                                 | 0                      | 0                      | 76                         | 76                            | 21              | 21                        | Y                     |
| Sequel - Woodward Youth Academy (IA)                                    | 0                      | 0                      | 53                         | 53                            | 40              | 40                        | Y                     |
| Sheppard Pratt                                                          | 1                      | 1                      | 14                         | 14                            | 18              | 18                        | Υ                     |
| Silver Oak Academy                                                      | 18                     | 18                     | 9                          | 9                             | 21              | 21                        | Υ                     |
| Summit School Inc. (PA)                                                 | 0                      | 0                      | 52                         | 52                            | 39              | 39                        | Υ                     |
| Summit School Inc New Outlook Academy (PA)                              | 1                      | 1                      | 22                         | 21                            | 19              | 19                        | Υ                     |
| The Board of Child Care - Independent Living Program (Balt. Co)         | 0                      | 0                      | 0                          | 0                             | 3               | 3                         | Υ                     |
| The Board of Child Care Baltimore- Treatment Foster Care                | 1                      | 1                      | 1                          | 1                             | 2               | 2                         | Υ                     |
| The Board of Child Care Eastern Shore (Denton)                          | 0                      | 0                      | 0                          | 0                             | 1               | 1                         | Υ                     |
| The Board of Child Care Main Campus (Baltimore County)                  | 0                      | 0                      | 3                          | 3                             | 42              | 35                        | Y                     |
| The Jefferson School and Residential Treatment Center                   | 0                      | 0                      | 0                          | 0                             | 1               | 1                         | N N                   |
| UHS of Delaware Inc Natchez Trace Youth Academy (TN)                    | 1                      | 1                      | 21                         | 21                            | 23              | 23                        | Y                     |
| UHS of Delaware, Inc Harbor Point (VA)                                  | 3                      | 3                      | 87                         | 87                            | 64              | 63                        | Y                     |
|                                                                         | 8                      | 8                      | 0                          | 0                             | 5               | 5                         | ı                     |
| VisionQuest National Ltd. Morning Star (VQMS)                           |                        |                        |                            | -                             | -               |                           |                       |
| Wolverine Secure Treatment Center (MI)                                  | 1                      | 1                      | 28                         | 28                            | 10              | 9                         | Y                     |
| Woodbourne Center, Inc.                                                 | 8                      | 6                      | 15                         | 8                             | 33              | 27                        | Y                     |
| Regional Institute for Children & Adolescents - Baltimore <sup>1</sup>  | 1                      | 1                      | 0                          | 0                             | 3               | 1                         | Υ                     |
| Hearts and Homes/ Mary's Mount Group Home                               | 0                      | 0                      | 0                          | 0                             | 3               | 0                         |                       |
| Hearts and Homes Jump Start                                             | 0                      | 0                      | 1                          | 0                             | 1               | 1                         |                       |