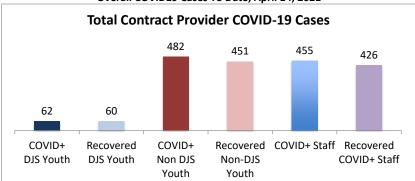

| Facilities Summary*                                                     | COVID+<br>DJS<br>Youth | Recovered<br>DJS Youth | COVID+<br>Non DJS<br>Youth | Recovered<br>Non-DJS<br>Youth | COVID+<br>Staff | Recovered<br>COVID+ Staff | Accepting Admissions? |
|-------------------------------------------------------------------------|------------------------|------------------------|----------------------------|-------------------------------|-----------------|---------------------------|-----------------------|
| Total Contract Provider COVID-19 Cases                                  | 62                     | 60                     | 482                        | 451                           | 455             | 426                       | NA                    |
| Abraxas Academy (PA)                                                    | 0                      | 0                      | 0                          | 0                             | 3               | 2                         | Υ                     |
| Abraxas South Mountain (PA)                                             | 0                      | 0                      | 0                          | 0                             | 2               | 2                         |                       |
| ARC of Washington County, Inc.                                          | 0                      | 0                      | 0                          | 0                             | 3               | 3                         | Υ                     |
| Arrow Child and Family Ministries of Maryland, Inc                      |                        |                        | 2                          |                               |                 |                           |                       |
| Diagnostic Center                                                       | 0                      | 0                      | 2                          | 2                             | 4               | 4                         | Υ                     |
| Cedar Ridge - Theraputic Group Home                                     | 5                      | 5                      | 3                          | 3                             | 11              | 9                         | Υ                     |
| Chesapeake Treatment Center (The Right Moves/New                        | 7                      | 7                      | 0                          | 0                             | 14              | 14                        |                       |
| Directions)                                                             |                        |                        | -                          |                               |                 |                           | Y                     |
| Children's Home Inc.                                                    | 0                      | 0                      | 9                          | 7                             | 9               | 4                         | Y                     |
| Children's Home Inc Treatment Foster Care                               | 0                      | 0                      | 1                          | 1                             | 1               | 1                         | Υ                     |
| George Junior Republic (PA)                                             | 0                      | 0                      | 0                          | 0                             | 3               | 3                         | Y                     |
| Hearts & Homes/ Avis Birely Group Home                                  | 2                      | 2                      | 2                          | 2                             | 1               | 1                         | N                     |
| Laurel Oaks (AL)                                                        | 0                      | 0                      | 6                          | 6                             | 5               | 5                         | Υ                     |
| Mentor Maryland Inc Baltimore Children's Services Treatment Foster Care | 0                      | 0                      | 8                          | 5                             | 12              | 12                        | Υ                     |
| Mentor Maryland Independent Living Program                              | 0                      | 0                      | 1                          | 1                             | 0               | 0                         | Υ                     |
| New Pathways, Inc Pressley Ridge Independent Living<br>Program          | 0                      | 0                      | 2                          | 0                             | 1               | 1                         | Y                     |
| New Pathways, Inc Pressley Ridge 2nd Generation                         |                        |                        |                            |                               |                 |                           |                       |
| Independent Living Program                                              | 0                      | 0                      | 1                          | 1                             | 0               | 0                         | Υ                     |
| Our House Inc.                                                          | 3                      | 3                      | 4                          | 4                             | 4               | 4                         |                       |
| Sandy Pines (FL)                                                        | 1                      | 1                      | 53                         | 38                            | 22              | 20                        | Υ                     |
| Sequel - Clarinda Academy (IA)                                          | 1                      | 1                      | 8                          | 8                             | 12              | 12                        | Υ                     |
| Sequel - Mingus Mountain Academy (AZ)**                                 | 0                      | 0                      | 76                         | 76                            | 21              | 21                        | Υ                     |
| Sequel - Woodward Youth Academy (IA)                                    | 0                      | 0                      | 53                         | 53                            | 40              | 40                        | Υ                     |
| Sheppard Pratt                                                          | 1                      | 1                      | 14                         | 14                            | 18              | 18                        | Υ                     |
| Silver Oak Academy                                                      | 18                     | 18                     | 9                          | 9                             | 21              | 21                        | Υ                     |
| Summit School Inc. (PA)                                                 | 0                      | 0                      | 52                         | 52                            | 39              | 39                        | Y                     |
| Summit School Inc New Outlook Academy (PA)                              | 1                      | 1                      | 22                         | 21                            | 19              | 19                        | Y                     |
| The Board of Child Care - Independent Living Program (Balt. Co)         | 0                      | 0                      | 0                          | 0                             | 3               | 3                         | Y                     |
| The Board of Child Care Baltimore- Treatment Foster Care                | 1                      | 1                      | 1                          | 1                             | 2               | 2                         | <u>.</u><br>Ү         |
| The Board of Child Care Eastern Shore (Denton)                          | 0                      | 0                      | 0                          | 0                             | 1               | 1                         | Y                     |
| The Board of Child Care Main Campus (Baltimore County)                  | 0                      | 0                      | 3                          | 3                             | 41              | 35                        | <u>ү</u><br>Ү         |
|                                                                         |                        |                        |                            |                               |                 |                           |                       |
| The Jefferson School and Residential Treatment Center                   | 0                      | 0                      | 0                          | 0                             | 1               | 1                         | N N                   |
| UHS of Delaware Inc Natchez Trace Youth Academy (TN)                    | 1                      | 1                      | 21                         | 21                            | 23              | 23                        | Y                     |
| UHS of Delaware, Inc Harbor Point (VA)                                  | 3                      | 3                      | 87                         | 87                            | 64              | 63                        | Υ                     |
| VisionQuest National Ltd. Morning Star (VQMS)                           | 8                      | 8                      | 0                          | 0                             | 5               | 5                         |                       |
| Wolverine Secure Treatment Center (MI)                                  | 1                      | 1                      | 28                         | 28                            | 10              | 9                         | Υ                     |
| Woodbourne Center, Inc.                                                 | 8                      | 6                      | 15                         | 8                             | 33              | 27                        | Υ                     |
| Regional Institute for Children & Adolescents - Baltimore <sup>1</sup>  | 1                      | 1                      | 0                          | 0                             | 3               | 1                         | Υ                     |
| Hearts and Homes/ Mary's Mount Group Home                               | 0                      | 0                      | 0                          | 0                             | 3               | 0                         |                       |
| Hearts and Homes Jump Start                                             | 0                      | 0                      | 1                          | 0                             | 1               | 1                         |                       |