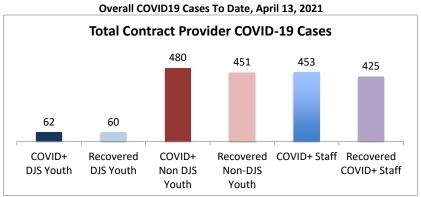

| medical isolation. Recovered staff have been cleared by t<br>Facilities Summary* | COVID+<br>DJS<br>Youth | Recovered<br>DJS Youth | COVID+<br>Non DJS<br>Youth | Recovered<br>Non-DJS<br>Youth | COVID+<br>Staff | Recovered<br>COVID+ Staff | Accepting<br>Admissions? |
|----------------------------------------------------------------------------------|------------------------|------------------------|----------------------------|-------------------------------|-----------------|---------------------------|--------------------------|
| Total Contract Provider COVID-19 Cases                                           | 62                     | 60                     | 480                        | 451                           | 453             | 425                       | NA                       |
| Abraxas Academy (PA)                                                             | 0                      | 0                      | 0                          | 0                             | 3               | 2                         | Y                        |
| Abraxas South Mountain (PA)                                                      | 0                      | 0                      | 0                          | 0                             | 2               | 2                         | -                        |
| ARC of Washington County, Inc.                                                   | 0                      | 0                      | 0                          | 0                             | 3               | 3                         | Y                        |
| Arrow Child and Family Ministries of Maryland, Inc                               | -                      | -                      | -                          | -                             | -               | -                         | •                        |
| Diagnostic Center                                                                | 0                      | 0                      | 2                          | 2                             | 4               | 4                         | Y                        |
| Cedar Ridge - Theraputic Group Home                                              | 5                      | 5                      | 3                          | 3                             | 11              | 9                         | Y                        |
| Chesapeake Treatment Center (The Right Moves/New                                 | 7                      | 7                      | 0                          | 0                             | 14              | 14                        |                          |
| Directions)                                                                      |                        |                        | -                          | -                             |                 |                           | Y                        |
| Children's Home Inc.                                                             | 0                      | 0                      | 9                          | 7                             | 7               | 4                         | Y                        |
| Children's Home Inc Treatment Foster Care                                        | 0                      | 0                      | 1                          | 1                             | 1               | 1                         | Y                        |
| George Junior Republic (PA)                                                      | 0                      | 0                      | 0                          | 0                             | 3               | 3                         | Y                        |
| Hearts & Homes/ Avis Birely Group Home                                           | 2                      | 2                      | 2                          | 2                             | 1               | 1                         | N                        |
| Laurel Oaks (AL)                                                                 | 0                      | 0                      | 6                          | 6                             | 5               | 5                         | Y                        |
| Mentor Maryland Inc Baltimore Children's Services                                | 0                      | 0                      | 8                          | 5                             | 12              | 12                        |                          |
| Treatment Foster Care                                                            | -                      | -                      | -                          | -                             |                 |                           | Y                        |
| Mentor Maryland Independent Living Program                                       | 0                      | 0                      | 1                          | 1                             | 0               | 0                         | Y                        |
| New Pathways, Inc Pressley Ridge Independent Living<br>Program                   | 0                      | 0                      | 0                          | 0                             | 1               | 1                         | Y                        |
| New Pathways, Inc Pressley Ridge 2nd Generation                                  |                        |                        |                            |                               |                 |                           | •                        |
| Independent Living Program                                                       | 0                      | 0                      | 1                          | 1                             | 0               | 0                         | Y                        |
| Our House Inc.                                                                   | 3                      | 3                      | 4                          | 4                             | 4               | 4                         |                          |
| Sandy Pines (FL)                                                                 | 1                      | 1                      | 53                         | 38                            | 22              | 20                        | Y                        |
| Sequel - Clarinda Academy (IA)                                                   | 1                      | 1                      | 8                          | 8                             | 12              | 12                        | Y                        |
| Sequel - Mingus Mountain Academy (AZ)**                                          | 0                      | 0                      | 76                         | 76                            | 21              | 21                        | Y                        |
| Sequel - Woodward Youth Academy (IA)                                             | 0                      | 0                      | 53                         | 53                            | 40              | 40                        | Y                        |
| Sheppard Pratt                                                                   | 1                      | 1                      | 14                         | 14                            | 18              | 18                        | Y                        |
| Silver Oak Academy                                                               | 18                     | 18                     | 9                          | 9                             | 21              | 21                        | Y                        |
| Summit School Inc. (PA)                                                          | 0                      | 0                      | 52                         | 52                            | 39              | 39                        | Ŷ                        |
| Summit School Inc New Outlook Academy (PA)                                       | 1                      | 1                      | 22                         | 21                            | 19              | 19                        | Ŷ                        |
| The Board of Child Care - Independent Living Program                             |                        |                        |                            |                               |                 |                           | I                        |
| (Balt. Co)                                                                       | 0                      | 0                      | 0                          | 0                             | 3               | 3                         | Y                        |
| The Board of Child Care Baltimore- Treatment Foster Care                         | 1                      | 1                      | 1                          | 1                             | 2               | 2                         | Y                        |
| The Board of Child Care Eastern Shore (Denton)                                   | 0                      | 0                      | 0                          | 0                             | 1               | 1                         | Y                        |
| The Board of Child Care Main Campus (Baltimore County)                           | 0                      | 0                      | 3                          | 3                             | 41              | 35                        | Y                        |
| The Jefferson School and Residential Treatment Center                            | 0                      | 0                      | 0                          | 0                             | 1               | 1                         | N                        |
| UHS of Delaware Inc Natchez Trace Youth Academy (TN)                             | 1                      | 1                      | 21                         | 21                            | 23              | 23                        | Y                        |
| UHS of Delaware, Inc Harbor Point (VA)                                           | 3                      | 3                      | 87                         | 87                            | 64              | 62                        | Y                        |
| VisionQuest National Ltd. Morning Star (VQMS)                                    | 8                      | 8                      | 0                          | 0                             | 5               | 5                         |                          |
| - · ·                                                                            | °<br>1                 | °<br>1                 | -                          | -                             | -               | 9                         |                          |
| Wolverine Secure Treatment Center (MI)                                           |                        |                        | 28                         | 28                            | 10              | -                         | Y                        |
| Woodbourne Center, Inc.                                                          | 8                      | 6                      | 15                         | 8                             | 33              | 27                        | Y                        |
| Regional Institute for Children & Adolescents - Baltimore <sup>1</sup>           | 1                      | 1                      | 0                          | 0                             | 3               | 1                         | Y                        |
| Hearts and Homes/ Mary's Mount Group Home                                        | 0                      | 0                      | 0                          | 0                             | 3               | 0                         |                          |
| Hearts and Homes Jump Start                                                      | 0                      | 0                      | 1                          | 0                             | 1               | 1                         |                          |