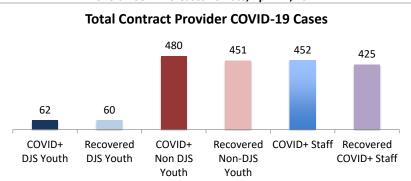

Recovered

| Facilities Summary*                                                        | COVID+<br>DJS<br>Youth | Recovered<br>DJS Youth | COVID+<br>Non DJS<br>Youth | Recovered<br>Non-DJS<br>Youth | COVID+<br>Staff | Recovered<br>COVID+ Staff | Accepting Admissions? |
|----------------------------------------------------------------------------|------------------------|------------------------|----------------------------|-------------------------------|-----------------|---------------------------|-----------------------|
| Total Contract Provider COVID-19 Cases                                     | 62                     | 60                     | 480                        | 451                           | 452             | 425                       | NA                    |
| Abraxas Academy (PA)                                                       | 0                      | 0                      | 0                          | 0                             | 3               | 2                         | Υ                     |
| Abraxas South Mountain (PA)                                                | 0                      | 0                      | 0                          | 0                             | 2               | 2                         |                       |
| ARC of Washington County, Inc.                                             | 0                      | 0                      | 0                          | 0                             | 3               | 3                         | Υ                     |
| Arrow Child and Family Ministries of Maryland, Inc                         | 0                      | 0                      | 2                          | 2                             | 4               | 4                         |                       |
| Diagnostic Center                                                          | U                      | U                      | 2                          | 2                             | 4               | 4                         | Υ                     |
| Cedar Ridge - Theraputic Group Home                                        | 5                      | 5                      | 3                          | 3                             | 11              | 9                         | Υ                     |
| Chesapeake Treatment Center (The Right Moves/New Directions)               | 7                      | 7                      | 0                          | 0                             | 14              | 14                        | Υ                     |
| Children's Home Inc.                                                       | 0                      | 0                      | 9                          | 7                             | 7               | 4                         | Υ                     |
| Children's Home Inc Treatment Foster Care                                  | 0                      | 0                      | 1                          | 1                             | 1               | 1                         | Υ                     |
| George Junior Republic (PA)                                                | 0                      | 0                      | 0                          | 0                             | 3               | 3                         | Υ                     |
| Hearts & Homes/ Avis Birely Group Home                                     | 2                      | 2                      | 2                          | 2                             | 1               | 1                         | N                     |
| Laurel Oaks (AL)                                                           | 0                      | 0                      | 6                          | 6                             | 5               | 5                         | Υ                     |
| Mentor Maryland Inc Baltimore Children's Services<br>Treatment Foster Care | 0                      | 0                      | 8                          | 5                             | 12              | 12                        | Y                     |
| Mentor Maryland Independent Living Program                                 | 0                      | 0                      | 1                          | 1                             | 0               | 0                         | Υ                     |
| New Pathways, Inc Pressley Ridge Independent Living                        | 0                      | 0                      | 0                          | 0                             | 1               | 1                         |                       |
| Program New Pathways, Inc Pressley Ridge 2nd Generation                    |                        |                        |                            |                               |                 |                           | Υ                     |
| Independent Living Program                                                 | 0                      | 0                      | 1                          | 1                             | 0               | 0                         | Υ                     |
| Our House Inc.                                                             | 3                      | 3                      | 4                          | 4                             | 4               | 4                         |                       |
| Sandy Pines (FL)                                                           | 1                      | 1                      | 53                         | 38                            | 22              | 20                        | Υ                     |
| Sequel - Clarinda Academy (IA)                                             | 1                      | 1                      | 8                          | 8                             | 12              | 12                        | Υ                     |
| Sequel - Mingus Mountain Academy (AZ)**                                    | 0                      | 0                      | 76                         | 76                            | 21              | 21                        | Υ                     |
| Sequel - Woodward Youth Academy (IA)                                       | 0                      | 0                      | 53                         | 53                            | 40              | 40                        | Y                     |
| Sheppard Pratt                                                             | 1                      | 1                      | 14                         | 14                            | 18              | 18                        | Υ                     |
| Silver Oak Academy                                                         | 18                     | 18                     | 9                          | 9                             | 21              | 21                        | Υ                     |
| Summit School Inc. (PA)                                                    | 0                      | 0                      | 52                         | 52                            | 39              | 39                        | Υ                     |
| Summit School Inc New Outlook Academy (PA)                                 | 1                      | 1                      | 22                         | 21                            | 19              | 19                        | Υ                     |
| The Board of Child Care - Independent Living Program                       | <u> </u>               | _                      | _                          | _                             | 2               | _                         |                       |
| (Balt. Co)                                                                 | 0                      | 0                      | 0                          | 0                             | 3               | 3                         | Υ                     |
| The Board of Child Care Baltimore- Treatment Foster Care                   | 1                      | 1                      | 1                          | 1                             | 2               | 2                         | Υ                     |
| The Board of Child Care Eastern Shore (Denton)                             | 0                      | 0                      | 0                          | 0                             | 1               | 1                         | Υ                     |
| The Board of Child Care Main Campus (Baltimore County)                     | 0                      | 0                      | 3                          | 3                             | 41              | 35                        | Υ                     |
| The Jefferson School and Residential Treatment Center                      | 0                      | 0                      | 0                          | 0                             | 1               | 1                         | N                     |
| UHS of Delaware Inc Natchez Trace Youth Academy (TN)                       | 1                      | 1                      | 21                         | 21                            | 23              | 23                        | Υ                     |
| UHS of Delaware, Inc Harbor Point (VA)                                     | 3                      | 3                      | 87                         | 87                            | 64              | 62                        | Υ                     |
| VisionQuest National Ltd. Morning Star (VQMS)                              | 8                      | 8                      | 0                          | 0                             | 5               | 5                         |                       |
| Wolverine Secure Treatment Center (MI)                                     | 1                      | 1                      | 28                         | 28                            | 10              | 9                         | Υ                     |
| Woodbourne Center, Inc.                                                    | 8                      | 6                      | 15                         | 8                             | 32              | 27                        | Υ                     |
| Regional Institute for Children & Adolescents - Baltimore <sup>1</sup>     | 1                      | 1                      | 0                          | 0                             | 3               | 1                         | Υ                     |
| Hearts and Homes/ Mary's Mount Group Home                                  | 0                      | 0                      | 0                          | 0                             | 3               | 0                         |                       |
| Hearts and Homes Jump Start                                                | 0                      | 0                      | 1                          | 0                             | 1               | 1                         |                       |