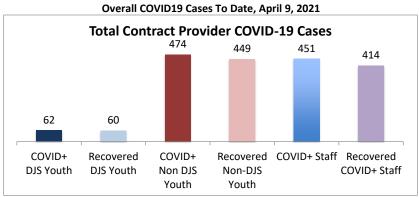

| medical isolation. Recovered staff have been cleared by t<br>Facilities Summary* | COVID+<br>DJS<br>Youth | Recovered<br>DJS Youth | COVID+<br>Non DJS<br>Youth | Recovered<br>Non-DJS<br>Youth | COVID+<br>Staff | Recovered<br>COVID+ Staff | Accepting<br>Admissions? |
|----------------------------------------------------------------------------------|------------------------|------------------------|----------------------------|-------------------------------|-----------------|---------------------------|--------------------------|
| Total Contract Provider COVID-19 Cases                                           | 62                     | 60                     | 474                        | 449                           | 451             | 414                       | NA                       |
| Abraxas Academy (PA)                                                             | 0                      | 0                      | 0                          | 0                             | 3               | 2                         | Y                        |
| Abraxas South Mountain (PA)                                                      | 0                      | 0                      | 0                          | 0                             | 2               | 2                         | -                        |
| ARC of Washington County, Inc.                                                   | 0                      | 0                      | 0                          | 0                             | 3               | 3                         | Y                        |
| Arrow Child and Family Ministries of Maryland, Inc                               | -                      | -                      | -                          | -                             | -               | -                         | •                        |
| Diagnostic Center                                                                | 0                      | 0                      | 2                          | 2                             | 4               | 4                         | Y                        |
| Cedar Ridge - Theraputic Group Home                                              | 5                      | 5                      | 3                          | 3                             | 11              | 9                         | Y                        |
| Chesapeake Treatment Center (The Right Moves/New                                 | 7                      | 7                      | 0                          | 0                             | 14              | 14                        |                          |
| Directions)                                                                      |                        |                        | -                          | -                             |                 |                           | Y                        |
| Children's Home Inc.                                                             | 0                      | 0                      | 9                          | 7                             | 7               | 4                         | Y                        |
| Children's Home Inc Treatment Foster Care                                        | 0                      | 0                      | 1                          | 1                             | 1               | 1                         | Y                        |
| George Junior Republic (PA)                                                      | 0                      | 0                      | 0                          | 0                             | 3               | 2                         | Y                        |
| Hearts & Homes/ Avis Birely Group Home                                           | 2                      | 2                      | 2                          | 2                             | 1               | 1                         | N                        |
| Laurel Oaks (AL)                                                                 | 0                      | 0                      | 6                          | 6                             | 5               | 5                         | Y                        |
| Mentor Maryland Inc Baltimore Children's Services                                | 0                      | 0                      | 6                          | 5                             | 12              | 12                        | ~                        |
| Treatment Foster Care                                                            |                        | -                      | -                          | -                             |                 |                           | Y                        |
| Mentor Maryland Independent Living Program                                       | 0                      | 0                      | 1                          | 1                             | 0               | 0                         | Y                        |
| New Pathways, Inc Pressley Ridge Independent Living<br>Program                   | 0                      | 0                      | 0                          | 0                             | 1               | 1                         | Y                        |
| New Pathways, Inc Pressley Ridge 2nd Generation                                  |                        |                        |                            |                               |                 |                           | •                        |
| Independent Living Program                                                       | 0                      | 0                      | 1                          | 1                             | 0               | 0                         | Y                        |
| Our House Inc.                                                                   | 3                      | 3                      | 4                          | 2                             | 4               | 1                         |                          |
| Sandy Pines (FL)                                                                 | 1                      | 1                      | 49                         | 38                            | 21              | 20                        | Y                        |
| Sequel - Clarinda Academy (IA)                                                   | 1                      | 1                      | 8                          | 8                             | 12              | 12                        | Y                        |
| Sequel - Mingus Mountain Academy (AZ)**                                          | 0                      | 0                      | 76                         | 76                            | 21              | 21                        | Y                        |
| Sequel - Woodward Youth Academy (IA)                                             | 0                      | 0                      | 53                         | 53                            | 40              | 40                        | Y                        |
| Sheppard Pratt                                                                   | 1                      | 1                      | 14                         | 14                            | 18              | 18                        | Y                        |
| Silver Oak Academy                                                               | 18                     | 18                     | 9                          | 9                             | 21              | 21                        | Y                        |
| Summit School Inc. (PA)                                                          | 0                      | 0                      | 52                         | 52                            | 39              | 39                        | Ŷ                        |
| Summit School Inc New Outlook Academy (PA)                                       | 1                      | 1                      | 22                         | 21                            | 19              | 19                        | Ŷ                        |
| The Board of Child Care - Independent Living Program                             |                        |                        |                            |                               |                 |                           | I                        |
| (Balt. Co)                                                                       | 0                      | 0                      | 0                          | 0                             | 3               | 3                         | Y                        |
| The Board of Child Care Baltimore- Treatment Foster Care                         | 1                      | 1                      | 1                          | 1                             | 2               | 2                         | Y                        |
| The Board of Child Care Eastern Shore (Denton)                                   | 0                      | 0                      | 0                          | 0                             | 1               | 1                         | Y                        |
| The Board of Child Care Main Campus (Baltimore County)                           | 0                      | 0                      | 3                          | 3                             | 41              | 35                        | Y                        |
| The Jefferson School and Residential Treatment Center                            | 0                      | 0                      | 0                          | 0                             | 1               | 1                         | N                        |
| UHS of Delaware Inc Natchez Trace Youth Academy (TN)                             | 1                      | 1                      | 21                         | 21                            | 23              | 23                        | Y                        |
| UHS of Delaware, Inc Harbor Point (VA)                                           | 3                      | 3                      | 87                         | 87                            | 64              | 55                        | Y                        |
| VisionQuest National Ltd. Morning Star (VQMS)                                    | 8                      | 8                      | 0                          | 0                             | 5               | 5                         |                          |
| - · ·                                                                            | 8                      | 8                      | 28                         | 28                            | 10              | 9                         | Y                        |
| Wolverine Secure Treatment Center (MI)                                           |                        |                        | -                          | -                             | -               | -                         | Y                        |
| Woodbourne Center, Inc.                                                          | 8                      | 6                      | 15                         | 8                             | 32              | 27                        | Y                        |
| Regional Institute for Children & Adolescents - Baltimore <sup>1</sup>           | 1                      | 1                      | 0                          | 0                             | 3               | 1                         | Y                        |
| Hearts and Homes/ Mary's Mount Group Home                                        | 0                      | 0                      | 0                          | 0                             | 3               | 0                         |                          |
| Hearts and Homes Jump Start                                                      | 0                      | 0                      | 1                          | 0                             | 1               | 1                         |                          |