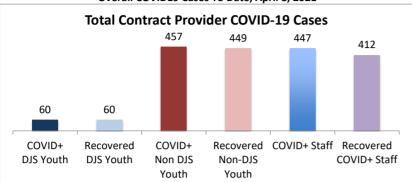

## Overall COVID19 Cases To Date, April 8, 2021

Note: recovered cases are part of total count. Recovered youth have been cleared by medical provider for discontinuation of medical isolation. Recovered staff have been cleared by their doctor to return to work.

| Facilities Summary*                                                           | COVID+<br>DJS<br>Youth | Recovered<br>DJS Youth | COVID+<br>Non DJS<br>Youth | Recovered<br>Non-DJS<br>Youth | COVID+<br>Staff | Recovered<br>COVID+ Staff | Accepting Admissions? |
|-------------------------------------------------------------------------------|------------------------|------------------------|----------------------------|-------------------------------|-----------------|---------------------------|-----------------------|
| Total Contract Provider COVID-19 Cases                                        | 60                     | 60                     | 457                        | 449                           | 447             | 412                       | NA                    |
| Abraxas Academy (PA)                                                          | 0                      | 0                      | 0                          | 0                             | 3               | 2                         | Υ                     |
| Abraxas South Mountain (PA)                                                   | 0                      | 0                      | 0                          | 0                             | 2               | 2                         |                       |
| ARC of Washington County, Inc.                                                | 0                      | 0                      | 0                          | 0                             | 3               | 3                         | Υ                     |
| Arrow Child and Family Ministries of Maryland, Inc<br>Diagnostic Center       | 0                      | 0                      | 2                          | 2                             | 4               | 4                         | Υ                     |
| Cedar Ridge - Theraputic Group Home                                           | 5                      | 5                      | 3                          | 3                             | 11              | 9                         | Υ                     |
| Chesapeake Treatment Center (The Right Moves/New Directions)                  | 7                      | 7                      | 0                          | 0                             | 14              | 14                        | Υ                     |
| Children's Home Inc.                                                          | 0                      | 0                      | 9                          | 7                             | 7               | 4                         | Υ                     |
| Children's Home Inc Treatment Foster Care                                     | 0                      | 0                      | 1                          | 1                             | 1               | 1                         | Υ                     |
| George Junior Republic (PA)                                                   | 0                      | 0                      | 0                          | 0                             | 3               | 2                         | Υ                     |
| Hearts & Homes/ Avis Birely Group Home                                        | 2                      | 2                      | 2                          | 2                             | 1               | 1                         | N                     |
| Laurel Oaks (AL)                                                              | 0                      | 0                      | 6                          | 6                             | 5               | 5                         | Υ                     |
| Mentor Maryland Inc Baltimore Children's Services<br>Treatment Foster Care    | 0                      | 0                      | 6                          | 5                             | 12              | 12                        | Υ                     |
| Mentor Maryland Independent Living Program                                    | 0                      | 0                      | 1                          | 1                             | 0               | 0                         | Υ                     |
| New Pathways, Inc Pressley Ridge Independent Living<br>Program                | 0                      | 0                      | 0                          | 0                             | 1               | 1                         | Υ                     |
| New Pathways, Inc Pressley Ridge 2nd Generation<br>Independent Living Program | 0                      | 0                      | 1                          | 1                             | 0               | 0                         | Υ                     |
| Our House Inc.                                                                | 3                      | 3                      | 4                          | 2                             | 4               | 1                         |                       |
| Sandy Pines (FL)                                                              | 1                      | 1                      | 39                         | 38                            | 20              | 18                        | Υ                     |
| Sequel - Clarinda Academy (IA)                                                | 1                      | 1                      | 8                          | 8                             | 12              | 12                        | Υ                     |
| Sequel - Mingus Mountain Academy (AZ)**                                       | 0                      | 0                      | 76                         | 76                            | 21              | 21                        | Υ                     |
| Sequel - Woodward Youth Academy (IA)                                          | 0                      | 0                      | 53                         | 53                            | 40              | 40                        | Υ                     |
| Sheppard Pratt                                                                | 1                      | 1                      | 14                         | 14                            | 18              | 18                        | Υ                     |
| Silver Oak Academy                                                            | 18                     | 18                     | 9                          | 9                             | 21              | 21                        | Υ                     |
| Summit School Inc. (PA)                                                       | 0                      | 0                      | 52                         | 52                            | 39              | 39                        | Υ                     |
| Summit School Inc New Outlook Academy (PA)                                    | 1                      | 1                      | 22                         | 21                            | 19              | 19                        | Υ                     |
| The Board of Child Care - Independent Living Program (Balt. Co)               | 0                      | 0                      | 0                          | 0                             | 3               | 3                         | Y                     |
| The Board of Child Care Baltimore- Treatment Foster Care                      | 1                      | 1                      | 1                          | 1                             | 2               | 2                         | Υ                     |
| The Board of Child Care Eastern Shore (Denton)                                | 0                      | 0                      | 0                          | 0                             | 1               | 1                         | Υ                     |
| The Board of Child Care Main Campus (Baltimore County)                        | 0                      | 0                      | 3                          | 3                             | 41              | 35                        | Υ                     |
| The Jefferson School and Residential Treatment Center                         | 0                      | 0                      | 0                          | 0                             | 1               | 1                         | N                     |
| UHS of Delaware Inc Natchez Trace Youth Academy (TN)                          | 1                      | 1                      | 21                         | 21                            | 23              | 23                        | Υ                     |
| UHS of Delaware, Inc Harbor Point (VA)                                        | 3                      | 3                      | 87                         | 87                            | 64              | 55                        | Υ                     |
| VisionQuest National Ltd. Morning Star (VQMS)                                 | 8                      | 8                      | 0                          | 0                             | 5               | 5                         |                       |
| Wolverine Secure Treatment Center (MI)                                        | 1                      | 1                      | 28                         | 28                            | 10              | 9                         | Υ                     |
| Woodbourne Center, Inc.                                                       | 6                      | 6                      | 8                          | 8                             | 29              | 27                        | Y                     |
| Regional Institute for Children & Adolescents - Baltimore <sup>1</sup>        | 1                      | 1                      | 0                          | 0                             | 3               | 1                         | Υ                     |