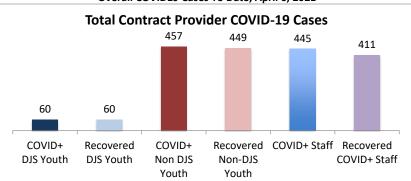

Facilities Summary\*

COVID+

Recovered

| Facilities Summary*                                                           | COVID+<br>DJS<br>Youth | Recovered<br>DJS Youth | COVID+<br>Non DJS<br>Youth | Recovered<br>Non-DJS<br>Youth | COVID+<br>Staff | Recovered COVID+ Staff | Accepting Admissions? |
|-------------------------------------------------------------------------------|------------------------|------------------------|----------------------------|-------------------------------|-----------------|------------------------|-----------------------|
| Total Contract Provider COVID-19 Cases                                        | 60                     | 60                     | 457                        | 449                           | 445             | 411                    | NA                    |
| Abraxas Academy (PA)                                                          | 0                      | 0                      | 0                          | 0                             | 3               | 2                      | Υ                     |
| Abraxas South Mountain (PA)                                                   | 0                      | 0                      | 0                          | 0                             | 2               | 2                      | •                     |
| ARC of Washington County, Inc.                                                | 0                      | 0                      | 0                          | 0                             | 3               | 3                      | Y                     |
| Arrow Child and Family Ministries of Maryland, Inc                            |                        | 1                      |                            |                               |                 | 3                      | 1                     |
| Diagnostic Center                                                             | 0                      | 0                      | 2                          | 2                             | 4               | 4                      | Υ                     |
| Cedar Ridge - Theraputic Group Home                                           | 5                      | 5                      | 3                          | 3                             | 11              | 9                      | Υ                     |
| Chesapeake Treatment Center (The Right Moves/New                              | 7                      | 7                      | 0                          | 0                             | 1.4             | 1.1                    |                       |
| Directions)                                                                   | /                      | /                      | 0                          | 0                             | 14              | 14                     | Y                     |
| Children's Home Inc.                                                          | 0                      | 0                      | 9                          | 7                             | 7               | 3                      | Υ                     |
| Children's Home Inc Treatment Foster Care                                     | 0                      | 0                      | 1                          | 1                             | 1               | 1                      | Υ                     |
| George Junior Republic (PA)                                                   | 0                      | 0                      | 0                          | 0                             | 3               | 2                      | Υ                     |
| Hearts & Homes/ Avis Birely Group Home                                        | 2                      | 2                      | 2                          | 2                             | 1               | 1                      | N                     |
| Laurel Oaks (AL)                                                              | 0                      | 0                      | 6                          | 6                             | 5               | 5                      | Υ                     |
| Mentor Maryland Inc Baltimore Children's Services                             | 0                      | 0                      | 6                          | 5                             | 12              | 12                     |                       |
| Treatment Foster Care                                                         | U                      | U                      | ь                          | 5                             | 12              | 12                     | Υ                     |
| Mentor Maryland Independent Living Program                                    | 0                      | 0                      | 1                          | 1                             | 0               | 0                      | Υ                     |
| New Pathways, Inc Pressley Ridge Independent Living                           | 0                      | 0                      | 0                          | 0                             | 1               | 1                      | .,                    |
| Program New Pathways Inc. Proceley Ridge 2nd Congration                       | -                      |                        |                            |                               |                 |                        | Y                     |
| New Pathways, Inc Pressley Ridge 2nd Generation<br>Independent Living Program | 0                      | 0                      | 1                          | 1                             | 0               | 0                      | Υ                     |
| Our House Inc.                                                                | 3                      | 3                      | 4                          | 2                             | 4               | 1                      |                       |
| Sandy Pines (FL)                                                              | 1                      | 1                      | 39                         | 38                            | 20              | 18                     | Υ                     |
| Sequel - Clarinda Academy (IA)                                                | 1                      | 1                      | 8                          | 8                             | 12              | 12                     | Y                     |
|                                                                               | 0                      | 0                      | 76                         | 76                            | 21              | 21                     |                       |
| Sequel - Mingus Mountain Academy (AZ)**                                       | 0                      | 0                      | 53                         | 53                            | 40              |                        | Y<br>Y                |
| Sequel - Woodward Youth Academy (IA)                                          | _                      | _                      |                            |                               |                 | 40                     |                       |
| Sheppard Pratt                                                                | 1                      | 1                      | 14                         | 14                            | 18              | 18                     | Υ                     |
| Silver Oak Academy                                                            | 18                     | 18                     | 9                          | 9                             | 21              | 21                     | Υ                     |
| Summit School Inc. (PA)                                                       | 0                      | 0                      | 52                         | 52                            | 39              | 39                     | Y                     |
| Summit School Inc New Outlook Academy (PA)                                    | 1                      | 1                      | 22                         | 21                            | 19              | 19                     | Υ                     |
| The Board of Child Care - Independent Living Program                          | 0                      | 0                      | 0                          | 0                             | 3               | 3                      |                       |
| (Balt. Co)                                                                    | + -                    |                        |                            |                               |                 |                        | Y                     |
| The Board of Child Care Baltimore-Treatment Foster Care                       | 1                      | 1                      | 1                          | 1                             | 2               | 2                      | Y                     |
| The Board of Child Care Eastern Shore (Denton)                                | 0                      | 0                      | 0                          | 0                             | 1               | 1                      | Υ                     |
| The Board of Child Care Main Campus (Baltimore County)                        | 0                      | 0                      | 3                          | 3                             | 39              | 35                     | Υ                     |
| The Jefferson School and Residential Treatment Center                         | 0                      | 0                      | 0                          | 0                             | 1               | 1                      | N                     |
| UHS of Delaware Inc Natchez Trace Youth Academy (TN)                          | 1                      | 1                      | 21                         | 21                            | 23              | 23                     | Υ                     |
| UHS of Delaware, Inc Harbor Point (VA)                                        | 3                      | 3                      | 87                         | 87                            | 64              | 55                     | Υ                     |
| VisionQuest National Ltd. Morning Star (VQMS)                                 | 8                      | 8                      | 0                          | 0                             | 5               | 5                      |                       |
| Wolverine Secure Treatment Center (MI)                                        | 1                      | 1                      | 28                         | 28                            | 10              | 9                      | Υ                     |
| Woodbourne Center, Inc.                                                       | 6                      | 6                      | 8                          | 8                             | 29              | 27                     | <u>'</u><br>Ү         |
|                                                                               | 1                      | 1                      | 0                          | 0                             | 3               | 1                      | Y                     |
| Regional Institute for Children & Adolescents - Baltimore                     | 0                      | 0                      | 0                          |                               |                 |                        | ĭ                     |
| Hearts and Homes/ Mary's Mount Group Home                                     |                        |                        |                            | 0                             | 3               | 0                      |                       |
| Hearts and Homes Jump Start                                                   | 0                      | 0                      | 1                          | 0                             | 1               | 1                      |                       |