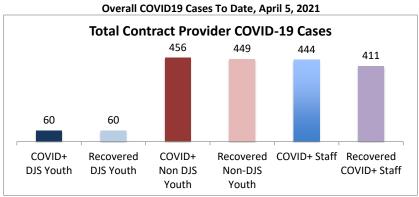

| Facilities Summary*                                                    | COVID+<br>DJS<br>Youth | Recovered<br>DJS Youth | COVID+<br>Non DJS<br>Youth | Recovered<br>Non-DJS<br>Youth | COVID+<br>Staff | Recovered<br>COVID+ Staff | Accepting<br>Admissions? |
|------------------------------------------------------------------------|------------------------|------------------------|----------------------------|-------------------------------|-----------------|---------------------------|--------------------------|
| Total Contract Provider COVID-19 Cases                                 | 60                     | 60                     | 456                        | 449                           | 444             | 411                       | NA                       |
| Abraxas Academy (PA)                                                   | 0                      | 0                      | 0                          | 0                             | 3               | 2                         | Y                        |
| Abraxas South Mountain (PA)                                            | 0                      | 0                      | 0                          | 0                             | 2               | 2                         |                          |
| ARC of Washington County, Inc.                                         | 0                      | 0                      | 0                          | 0                             | 3               | 3                         | Y                        |
| Arrow Child and Family Ministries of Maryland, Inc                     | -                      |                        | -                          | -                             | -               | -                         | •                        |
| Diagnostic Center                                                      | 0                      | 0                      | 2                          | 2                             | 4               | 4                         | Y                        |
| Cedar Ridge - Theraputic Group Home                                    | 5                      | 5                      | 3                          | 3                             | 11              | 9                         | Y                        |
| Chesapeake Treatment Center (The Right Moves/New<br>Directions)        | 7                      | 7                      | 0                          | 0                             | 14              | 14                        | Y                        |
| Children's Home Inc.                                                   | 0                      | 0                      | 9                          | 7                             | 6               | 3                         | Y                        |
| Children's Home Inc Treatment Foster Care                              | 0                      | 0                      | 1                          | 1                             | 1               | 1                         | Y                        |
| George Junior Republic (PA)                                            | 0                      | 0                      | 0                          | 0                             | 3               | 2                         | Y                        |
| Hearts & Homes/ Avis Birely Group Home                                 | 2                      | 2                      | 2                          | 2                             | 1               | 1                         | N                        |
| Laurel Oaks (AL)                                                       | 0                      | 0                      | 6                          | 6                             | 5               | 5                         | Y                        |
| Mentor Maryland Inc Baltimore Children's Services                      | 0                      | 0                      | 6                          | 5                             | 12              | 12                        |                          |
| Treatment Foster Care                                                  | -                      | -                      | -                          | -                             |                 |                           | Y                        |
| Mentor Maryland Independent Living Program                             | 0                      | 0                      | 1                          | 1                             | 0               | 0                         | Y                        |
| New Pathways, Inc Pressley Ridge Independent Living<br>Program         | 0                      | 0                      | 0                          | 0                             | 1               | 1                         | Y                        |
| New Pathways, Inc Pressley Ridge 2nd Generation                        | 0                      | 0                      | 1                          | 1                             | 0               | 0                         |                          |
| Independent Living Program                                             | 0                      | U                      | 1                          | 1                             | 0               | U                         | Y                        |
| Our House Inc.                                                         | 3                      | 3                      | 4                          | 2                             | 4               | 1                         |                          |
| Sandy Pines (FL)                                                       | 1                      | 1                      | 39                         | 38                            | 20              | 18                        | Y                        |
| Sequel - Clarinda Academy (IA)                                         | 1                      | 1                      | 8                          | 8                             | 12              | 12                        | Y                        |
| Sequel - Mingus Mountain Academy (AZ)**                                | 0                      | 0                      | 76                         | 76                            | 21              | 21                        | Y                        |
| Sequel - Woodward Youth Academy (IA)                                   | 0                      | 0                      | 53                         | 53                            | 40              | 40                        | Y                        |
| Sheppard Pratt                                                         | 1                      | 1                      | 14                         | 14                            | 18              | 18                        | Y                        |
| Silver Oak Academy                                                     | 18                     | 18                     | 9                          | 9                             | 21              | 21                        | Y                        |
| Summit School Inc. (PA)                                                | 0                      | 0                      | 52                         | 52                            | 39              | 39                        | Y                        |
| Summit School Inc New Outlook Academy (PA)                             | 1                      | 1                      | 22                         | 21                            | 19              | 19                        | Y                        |
| The Board of Child Care - Independent Living Program<br>(Balt. Co)     | 0                      | 0                      | 0                          | 0                             | 3               | 3                         | Y                        |
| The Board of Child Care Baltimore- Treatment Foster Care               | 1                      | 1                      | 1                          | 1                             | 2               | 2                         | Y                        |
| The Board of Child Care Eastern Shore (Denton)                         | 0                      | 0                      | 0                          | 0                             | 1               | 1                         | Y                        |
| The Board of Child Care Main Campus (Baltimore County)                 | 0                      | 0                      | 3                          | 3                             | 39              | 35                        | Y                        |
| The Jefferson School and Residential Treatment Center                  | 0                      | 0                      | 0                          | 0                             | 1               | 1                         | N                        |
| UHS of Delaware Inc Natchez Trace Youth Academy (TN)                   | 1                      | 1                      | 21                         | 21                            | 23              | 23                        | Y                        |
| UHS of Delaware, Inc Harbor Point (VA)                                 | 3                      | 3                      | 87                         | 87                            | 64              | 55                        | Y                        |
| VisionQuest National Ltd. Morning Star (VQMS)                          | 8                      | 8                      | 0                          | 0                             | 5               | 5                         |                          |
| Wolverine Secure Treatment Center (MI)                                 | 1                      | 1                      | 28                         | 28                            | 10              | 9                         | Y                        |
| Woodbourne Center, Inc.                                                | 6                      | 6                      | 8                          | 8                             | 29              | 27                        | Y                        |
| Regional Institute for Children & Adolescents - Baltimore <sup>1</sup> | 1                      | 1                      | 0                          | 0                             | 3               | 1                         | Y                        |
| Hearts and Homes/ Mary's Mount Group Home                              | 0                      | 0                      | 0                          | 0                             | 3               | 0                         |                          |
| Hearts and Homes Jump Start                                            | 0                      | 0                      | 0                          | 0                             | 1               | 1                         |                          |