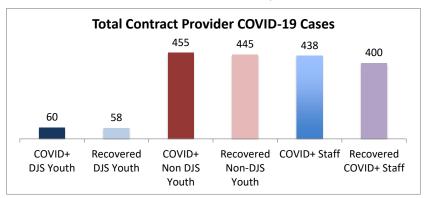

Facilities Summary\*

COVID+ Recovered COVID+ Rec

| Facilities Summary*                                                                             | COVID+<br>DJS<br>Youth | Recovered<br>DJS Youth | COVID+<br>Non DJS<br>Youth | Recovered<br>Non-DJS<br>Youth | COVID+<br>Staff | Recovered<br>COVID+ Staff | Accepting Admissions? |
|-------------------------------------------------------------------------------------------------|------------------------|------------------------|----------------------------|-------------------------------|-----------------|---------------------------|-----------------------|
| Total Contract Provider COVID-19 Cases                                                          | 60                     | 58                     | 455                        | 445                           | 438             | 400                       | NA                    |
| Abraxas Academy (PA)                                                                            | 0                      | 0                      | 0                          | 0                             | 2               | 2                         | Υ                     |
| Abraxas South Mountain (PA)                                                                     | 0                      | 0                      | 0                          | 0                             | 2               | 2                         |                       |
| ARC of Washington County, Inc.                                                                  | 0                      | 0                      | 0                          | 0                             | 3               | 3                         | Υ                     |
| Arrow Child and Family Ministries of Maryland, Inc                                              | 0                      | 0                      | 2                          | 2                             | 4               | 4                         |                       |
| Diagnostic Center                                                                               | U                      | U                      | 2                          | 2                             | 4               | 4                         | Υ                     |
| Cedar Ridge - Theraputic Group Home                                                             | 5                      | 5                      | 3                          | 3                             | 11              | 9                         | Υ                     |
| Chesapeake Treatment Center (The Right Moves/New                                                | 7                      | 7                      | 0                          | 0                             | 14              | 14                        | v                     |
| Directions)                                                                                     |                        |                        |                            | _                             |                 |                           | Y                     |
| Children's Home Inc.                                                                            | 0                      | 0                      | 9                          | 7                             | 6               | 3                         | Υ                     |
| Children's Home Inc Treatment Foster Care                                                       | 0                      | 0                      | 1                          | 1                             | 1               | 1                         | Υ                     |
| George Junior Republic (PA)                                                                     | 0                      | 0                      | 0                          | 0                             | 3               | 2                         | Y                     |
| Hearts & Homes/ Avis Birely Group Home                                                          | 2                      | 0                      | 2                          | 0                             | 1               | 0                         | N                     |
| Laurel Oaks (AL)                                                                                | 0                      | 0                      | 6                          | 6                             | 5               | 5                         | Υ                     |
| Mentor Maryland Inc Baltimore Children's Services                                               | 0                      | 0                      | 6                          | 5                             | 12              | 12                        | Υ                     |
| Treatment Foster Care                                                                           | 0                      | 0                      | 1                          | 1                             | 0               | 0                         | Y                     |
| Mentor Maryland Independent Living Program  New Pathways, Inc Pressley Ridge Independent Living | U                      | U                      | 1                          | 1                             | U               | U                         | Y                     |
| Program                                                                                         | 0                      | 0                      | 0                          | 0                             | 1               | 1                         | Υ                     |
| New Pathways, Inc Pressley Ridge 2nd Generation                                                 |                        | _                      | 4                          |                               | _               | _                         |                       |
| Independent Living Program                                                                      | 0                      | 0                      | 1                          | 1                             | 0               | 0                         | Υ                     |
| Our House Inc.                                                                                  | 3                      | 3                      | 4                          | 2                             | 4               | 1                         |                       |
| Sandy Pines (FL)                                                                                | 1                      | 1                      | 38                         | 37                            | 18              | 18                        | Υ                     |
| Sequel - Clarinda Academy (IA)                                                                  | 1                      | 1                      | 8                          | 7                             | 12              | 12                        | Υ                     |
| Sequel - Mingus Mountain Academy (AZ)**                                                         | 0                      | 0                      | 76                         | 76                            | 21              | 21                        | Υ                     |
| Sequel - Woodward Youth Academy (IA)                                                            | 0                      | 0                      | 53                         | 53                            | 40              | 40                        | Υ                     |
| Sheppard Pratt                                                                                  | 1                      | 1                      | 14                         | 14                            | 18              | 12                        | Υ                     |
| Silver Oak Academy                                                                              | 18                     | 18                     | 9                          | 9                             | 21              | 20                        | Υ                     |
| Summit School Inc. (PA)                                                                         | 0                      | 0                      | 52                         | 52                            | 39              | 39                        | Υ                     |
| Summit School Inc New Outlook Academy (PA)                                                      | 1                      | 1                      | 22                         | 21                            | 19              | 19                        | Y                     |
| The Board of Child Care - Independent Living Program (Balt. Co)                                 | 0                      | 0                      | 0                          | 0                             | 3               | 3                         | Y                     |
| The Board of Child Care Baltimore- Treatment Foster Care                                        | 1                      | 1                      | 1                          | 1                             | 2               | 2                         | Y                     |
| The Board of Child Care Eastern Shore (Denton)                                                  | 0                      | 0                      | 0                          | 0                             | 1               | 1                         | Y                     |
| The Board of Child Care Main Campus (Baltimore County)                                          | 0                      | 0                      | 3                          | 3                             | 39              | 35                        | Y                     |
| The Jefferson School and Residential Treatment Center                                           | 0                      | 0                      | 0                          | 0                             | 1               | 1                         | •                     |
|                                                                                                 |                        |                        |                            | -                             |                 | -                         | N                     |
| UHS of Delaware Inc Natchez Trace Youth Academy (TN)                                            | 1                      | 1                      | 21                         | 21                            | 23              | 23                        | Y                     |
| UHS of Delaware, Inc Harbor Point (VA)                                                          | 3                      | 3                      | 87                         | 87                            | 64              | 55                        | Υ                     |
| VisionQuest National Ltd. Morning Star (VQMS)                                                   | 8                      | 8                      | 0                          | 0                             | 5               | 5                         |                       |
| Wolverine Secure Treatment Center (MI)                                                          | 1                      | 1                      | 28                         | 28                            | 10              | 7                         | Υ                     |
| Woodbourne Center, Inc.                                                                         | 6                      | 6                      | 8                          | 8                             | 29              | 27                        | Υ                     |
| Regional Institute for Children & Adolescents - Baltimore <sup>1</sup>                          | 1                      | 1                      | 0                          | 0                             | 3               | 1                         | Υ                     |
| Hearts and Homes Jump Start                                                                     | 0                      | 0                      | 0                          | 0                             | 1               | 0                         |                       |