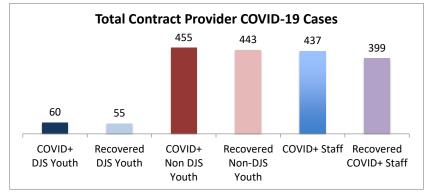

| Facilities Summary*                                                           | COVID+<br>DJS<br>Youth | Recovered<br>DJS Youth | COVID+<br>Non DJS<br>Youth | Recovered<br>Non-DJS<br>Youth | COVID+<br>Staff | Recovered<br>COVID+ Staff | Accepting<br>Admissions? |
|-------------------------------------------------------------------------------|------------------------|------------------------|----------------------------|-------------------------------|-----------------|---------------------------|--------------------------|
| Total Contract Provider COVID-19 Cases                                        | 60                     | 55                     | 455                        | 443                           | 437             | 399                       | NA                       |
| Abraxas Academy (PA)                                                          | 0                      | 0                      | 0                          | 0                             | 2               | 2                         | Y                        |
| Abraxas South Mountain (PA)                                                   | 0                      | 0                      | 0                          | 0                             | 2               | 2                         |                          |
| ARC of Washington County, Inc.                                                | 0                      | 0                      | 0                          | 0                             | 3               | 3                         | Y                        |
| Arrow Child and Family Ministries of Maryland, Inc<br>Diagnostic Center       | 0                      | 0                      | 2                          | 2                             | 4               | 4                         | Y                        |
| Cedar Ridge - Theraputic Group Home                                           | 5                      | 5                      | 3                          | 3                             | 11              | 9                         | Y                        |
| Chesapeake Treatment Center (The Right Moves/New<br>Directions)               | 7                      | 7                      | 0                          | 0                             | 14              | 14                        | Y                        |
| Children's Home Inc.                                                          | 0                      | 0                      | 9                          | 7                             | 6               | 3                         | Y                        |
| Children's Home Inc Treatment Foster Care                                     | 0                      | 0                      | 1                          | 1                             | 1               | 1                         | Y                        |
| George Junior Republic (PA)                                                   | 0                      | 0                      | 0                          | 0                             | 3               | 2                         | Y                        |
| Hearts & Homes/ Avis Birely Group Home                                        | 2                      | 0                      | 2                          | 0                             | 1               | 0                         | Ν                        |
| Laurel Oaks (AL)                                                              | 0                      | 0                      | 6                          | 6                             | 5               | 5                         | Y                        |
| Mentor Maryland Inc Baltimore Children's Services<br>Treatment Foster Care    | 0                      | 0                      | 6                          | 5                             | 12              | 12                        | Y                        |
| Mentor Maryland Independent Living Program                                    | 0                      | 0                      | 1                          | 1                             | 0               | 0                         | Y                        |
| New Pathways, Inc Pressley Ridge Independent Living<br>Program                | 0                      | 0                      | 0                          | 0                             | 1               | 1                         | Y                        |
| New Pathways, Inc Pressley Ridge 2nd Generation<br>Independent Living Program | 0                      | 0                      | 1                          | 1                             | 0               | 0                         | Y                        |
| Our House Inc.                                                                | 3                      | 0                      | 4                          | 0                             | 4               | 0                         |                          |
| Sandy Pines (FL)                                                              | 1                      | 1                      | 38                         | 37                            | 18              | 18                        | Y                        |
| Sequel - Clarinda Academy (IA)                                                | 1                      | 1                      | 8                          | 7                             | 12              | 12                        | Y                        |
| Sequel - Mingus Mountain Academy (AZ)**                                       | 0                      | 0                      | 76                         | 76                            | 21              | 21                        | Y                        |
| Sequel - Woodward Youth Academy (IA)                                          | 0                      | 0                      | 53                         | 53                            | 40              | 40                        | Y                        |
| Sheppard Pratt                                                                | 1                      | 1                      | 14                         | 14                            | 18              | 12                        | Y                        |
| Silver Oak Academy                                                            | 18                     | 18                     | 9                          | 9                             | 21              | 20                        | Y                        |
| Summit School Inc. (PA)                                                       | 0                      | 0                      | 52                         | 52                            | 39              | 39                        | Y                        |
| Summit School Inc New Outlook Academy (PA)                                    | 1                      | 1                      | 22                         | 21                            | 19              | 19                        | Y                        |
| The Board of Child Care - Independent Living Program<br>(Balt. Co)            | 0                      | 0                      | 0                          | 0                             | 3               | 3                         | Y                        |
| The Board of Child Care Baltimore- Treatment Foster Care                      | 1                      | 1                      | 1                          | 1                             | 2               | 2                         | Y                        |
| The Board of Child Care Eastern Shore (Denton)                                | 0                      | 0                      | 0                          | 0                             | 1               | 1                         | Y                        |
| The Board of Child Care Main Campus (Baltimore County)                        | 0                      | 0                      | 3                          | 3                             | 39              | 35                        | Y                        |
| The Jefferson School and Residential Treatment Center                         | 0                      | 0                      | 0                          | 0                             | 1               | 1                         | Ν                        |
| UHS of Delaware Inc Natchez Trace Youth Academy (TN)                          | 1                      | 1                      | 21                         | 21                            | 23              | 23                        | Y                        |
| UHS of Delaware, Inc Harbor Point (VA)                                        | 3                      | 3                      | 87                         | 87                            | 63              | 55                        | Y                        |
| VisionQuest National Ltd. Morning Star (VQMS)                                 | 8                      | 8                      | 0                          | 0                             | 5               | 5                         |                          |
| Wolverine Secure Treatment Center (MI)                                        | 1                      | 1                      | 28                         | 28                            | 10              | 7                         | Y                        |
| Woodbourne Center, Inc.                                                       | 6                      | 6                      | 8                          | 8                             | 29              | 27                        | Ŷ                        |
|                                                                               |                        |                        |                            |                               | 1               |                           |                          |
| Regional Institute for Children & Adolescents - Baltimore <sup>1</sup>        | 1                      | 1                      | 0                          | 0                             | 3               | 1                         | Y                        |