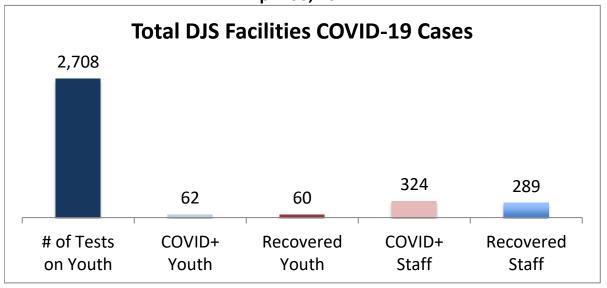

## Cumulative COVID19 Cases To Date April 30, 2021

| Facilities Summary                     | # of Tests<br>on Youth | COVID+<br>Youth | Recovered<br>Youth | COVID+<br>Staff | Recovered<br>Staff |
|----------------------------------------|------------------------|-----------------|--------------------|-----------------|--------------------|
| Total DJS Facilities COVID-19 Cases    | 2,708                  | 62              | 60                 | 324             | 289                |
| Baltimore City Juvenile Justice Center | 590                    | 20              | 20                 | 80              | 69                 |
| Cheltenham Youth Detention Center*     | 481                    | 10              | 10                 | 25              | 24                 |
| Hickey School                          | 484                    | 4               | 2                  | 40              | 36                 |
| Lower Eastern Shore Children's Center  | 222                    | 2               | 2                  | 14              | 14                 |
| Carter Center                          | 2                      | 0               | 0                  | 0               | 0                  |
| Noyes Center                           | 188                    | 2               | 2                  | 17              | 15                 |
| Waxter Center                          | 230                    | 4               | 4                  | 32              | 32                 |
| Western Maryland Children's Center     | 176                    | 11              | 11                 | 21              | 21                 |
| Backbone Youth Center                  | 105                    | 1               | 1                  | 19              | 18                 |
| Mountain View                          | 26                     | 3               | 3                  | 11              | 10                 |
| Garrett (formerly Savage)              | 5                      | 0               | 0                  | 14              | 14                 |
| Green Ridge Youth Center               | 90                     | 5               | 5                  | 23              | 12                 |
| Meadow Mountain Youth Center*          | 5                      | 0               | 0                  | 0               | 0                  |
| Victor Cullen Center                   | 104                    | 0               | 0                  | 28              | 24                 |