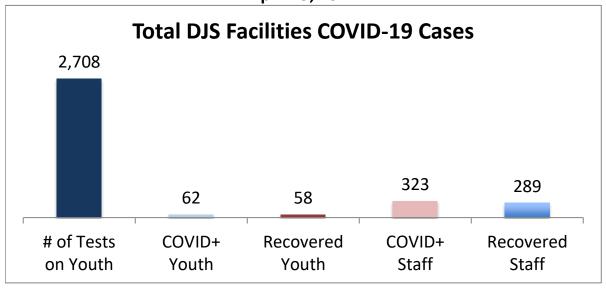

## Cumulative COVID19 Cases To Date April 29, 2021

| Facilities Summary                     | # of Tests<br>on Youth | COVID+<br>Youth | Recovered<br>Youth | COVID+<br>Staff | Recovered<br>Staff |
|----------------------------------------|------------------------|-----------------|--------------------|-----------------|--------------------|
| Total DJS Facilities COVID-19 Cases    | 2,708                  | 62              | 58                 | 323             | 289                |
| Baltimore City Juvenile Justice Center | 590                    | 20              | 20                 | 80              | 69                 |
| Cheltenham Youth Detention Center*     | 481                    | 10              | 10                 | 25              | 24                 |
| Hickey School                          | 484                    | 4               | 1                  | 40              | 36                 |
| Lower Eastern Shore Children's Center  | 222                    | 2               | 2                  | 14              | 14                 |
| Carter Center                          | 2                      | 0               | 0                  | 0               | 0                  |
| Noyes Center                           | 188                    | 2               | 2                  | 16              | 15                 |
| Waxter Center                          | 230                    | 4               | 4                  | 32              | 32                 |
| Western Maryland Children's Center     | 176                    | 11              | 10                 | 21              | 21                 |
| Backbone Youth Center                  | 105                    | 1               | 1                  | 19              | 18                 |
| Mountain View                          | 26                     | 3               | 3                  | 11              | 10                 |
| Garrett (formerly Savage)              | 5                      | 0               | 0                  | 14              | 14                 |
| Green Ridge Youth Center               | 90                     | 5               | 5                  | 23              | 12                 |
| Meadow Mountain Youth Center*          | 5                      | 0               | 0                  | 0               | 0                  |
| Victor Cullen Center                   | 104                    | 0               | 0                  | 28              | 24                 |