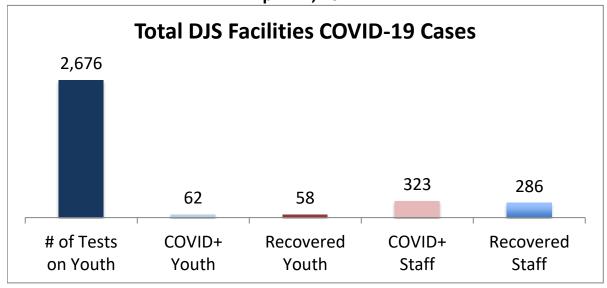

## Cumulative COVID19 Cases To Date April 27, 2021

| Facilities Summary                     | # of Tests<br>on Youth | COVID+<br>Youth | Recovered<br>Youth | COVID+<br>Staff | Recovered<br>Staff |
|----------------------------------------|------------------------|-----------------|--------------------|-----------------|--------------------|
| Total DJS Facilities COVID-19 Cases    | 2,676                  | 62              | 58                 | 323             | 286                |
| Baltimore City Juvenile Justice Center | 589                    | 20              | 20                 | 80              | 69                 |
| Cheltenham Youth Detention Center*     | 476                    | 10              | 10                 | 25              | 23                 |
| Hickey School                          | 480                    | 4               | 1                  | 40              | 35                 |
| Lower Eastern Shore Children's Center  | 219                    | 2               | 2                  | 14              | 14                 |
| Carter Center                          | 2                      | 0               | 0                  | 0               | 0                  |
| Noyes Center                           | 185                    | 2               | 2                  | 16              | 14                 |
| Waxter Center                          | 227                    | 4               | 4                  | 32              | 32                 |
| Western Maryland Children's Center     | 171                    | 11              | 10                 | 21              | 21                 |
| Backbone Youth Center                  | 101                    | 1               | 1                  | 19              | 18                 |
| Mountain View                          | 25                     | 3               | 3                  | 11              | 10                 |
| Garrett (formerly Savage)              | 5                      | 0               | 0                  | 14              | 14                 |
| Green Ridge Youth Center               | 90                     | 5               | 5                  | 23              | 12                 |
| Meadow Mountain Youth Center*          | 5                      | 0               | 0                  | 0               | 0                  |
| Victor Cullen Center                   | 101                    | 0               | 0                  | 28              | 24                 |