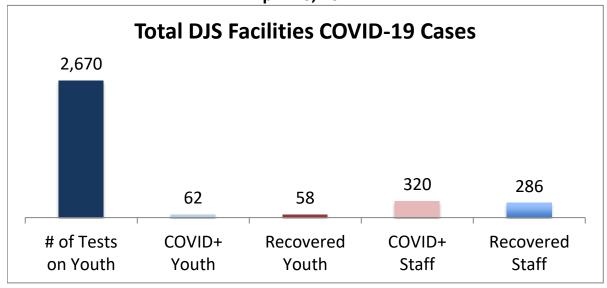

## Cumulative COVID19 Cases To Date April 26, 2021

| Facilities Summary                     | # of Tests<br>on Youth | COVID+<br>Youth | Recovered<br>Youth | COVID+<br>Staff | Recovered<br>Staff |
|----------------------------------------|------------------------|-----------------|--------------------|-----------------|--------------------|
| Total DJS Facilities COVID-19 Cases    | 2,670                  | 62              | 58                 | 320             | 286                |
| Baltimore City Juvenile Justice Center | 586                    | 20              | 20                 | 78              | 69                 |
| Cheltenham Youth Detention Center*     | 476                    | 10              | 10                 | 25              | 23                 |
| Hickey School                          | 480                    | 4               | 1                  | 40              | 35                 |
| Lower Eastern Shore Children's Center  | 219                    | 2               | 2                  | 14              | 14                 |
| Carter Center                          | 2                      | 0               | 0                  | 0               | 0                  |
| Noyes Center                           | 185                    | 2               | 2                  | 16              | 14                 |
| Waxter Center                          | 227                    | 4               | 4                  | 32              | 32                 |
| Western Maryland Children's Center     | 171                    | 11              | 10                 | 21              | 21                 |
| Backbone Youth Center                  | 101                    | 1               | 1                  | 19              | 18                 |
| Mountain View                          | 25                     | 3               | 3                  | 11              | 10                 |
| Garrett (formerly Savage)              | 5                      | 0               | 0                  | 14              | 14                 |
| Green Ridge Youth Center               | 90                     | 5               | 5                  | 23              | 12                 |
| Meadow Mountain Youth Center*          | 5                      | 0               | 0                  | 0               | 0                  |
| Victor Cullen Center                   | 98                     | 0               | 0                  | 27              | 24                 |