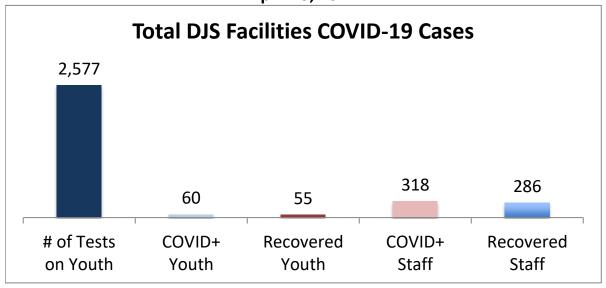

## Cumulative COVID19 Cases To Date April 23, 2021

| Facilities Summary                     | # of Tests<br>on Youth | COVID+<br>Youth | Recovered<br>Youth | COVID+<br>Staff | Recovered<br>Staff |
|----------------------------------------|------------------------|-----------------|--------------------|-----------------|--------------------|
| Total DJS Facilities COVID-19 Cases    | 2,577                  | 60              | 55                 | 318             | 286                |
| Baltimore City Juvenile Justice Center | 572                    | 20              | 20                 | 77              | 69                 |
| Cheltenham Youth Detention Center*     | 462                    | 10              | 10                 | 25              | 23                 |
| Hickey School                          | 459                    | 2               | 1                  | 40              | 35                 |
| Lower Eastern Shore Children's Center  | 210                    | 2               | 2                  | 14              | 14                 |
| Carter Center                          | 2                      | 0               | 0                  | 0               | 0                  |
| Noyes Center                           | 177                    | 2               | 2                  | 16              | 14                 |
| Waxter Center                          | 222                    | 4               | 4                  | 32              | 32                 |
| Western Maryland Children's Center     | 165                    | 11              | 10                 | 21              | 21                 |
| Backbone Youth Center                  | 93                     | 1               | 0                  | 19              | 18                 |
| Mountain View                          | 25                     | 3               | 3                  | 11              | 10                 |
| Garrett (formerly Savage)              | 5                      | 0               | 0                  | 14              | 14                 |
| Green Ridge Youth Center               | 83                     | 5               | 3                  | 22              | 12                 |
| Meadow Mountain Youth Center*          | 5                      | 0               | 0                  | 0               | 0                  |
| Victor Cullen Center                   | 97                     | 0               | 0                  | 27              | 24                 |