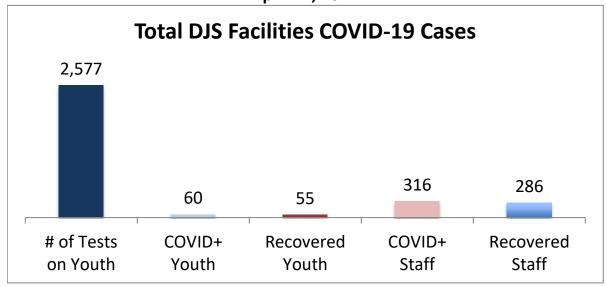

## Cumulative COVID19 Cases To Date April 22, 2021

| Facilities Summary                     | # of Tests<br>on Youth | COVID+<br>Youth | Recovered<br>Youth | COVID+<br>Staff | Recovered<br>Staff |
|----------------------------------------|------------------------|-----------------|--------------------|-----------------|--------------------|
| Total DJS Facilities COVID-19 Cases    | 2,577                  | 60              | 55                 | 316             | 286                |
| Baltimore City Juvenile Justice Center | 572                    | 20              | 20                 | 77              | 69                 |
| Cheltenham Youth Detention Center*     | 462                    | 10              | 10                 | 25              | 23                 |
| Hickey School                          | 459                    | 2               | 1                  | 39              | 35                 |
| Lower Eastern Shore Children's Center  | 210                    | 2               | 2                  | 14              | 14                 |
| Carter Center                          | 2                      | 0               | 0                  | 0               | 0                  |
| Noyes Center                           | 177                    | 2               | 2                  | 16              | 14                 |
| Waxter Center                          | 222                    | 4               | 4                  | 32              | 32                 |
| Western Maryland Children's Center     | 165                    | 11              | 10                 | 21              | 21                 |
| Backbone Youth Center                  | 93                     | 1               | 0                  | 19              | 18                 |
| Mountain View                          | 25                     | 3               | 3                  | 10              | 10                 |
| Garrett (formerly Savage)              | 5                      | 0               | 0                  | 14              | 14                 |
| Green Ridge Youth Center               | 83                     | 5               | 3                  | 22              | 12                 |
| Meadow Mountain Youth Center*          | 5                      | 0               | 0                  | 0               | 0                  |
| Victor Cullen Center                   | 97                     | 0               | 0                  | 27              | 24                 |