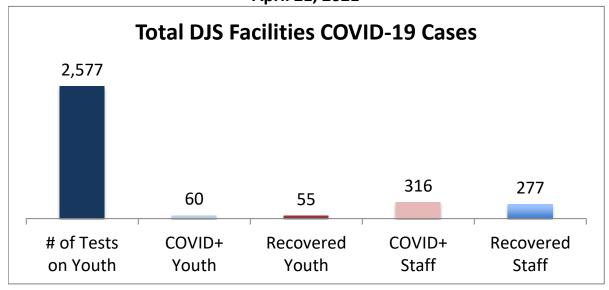

## Cumulative COVID19 Cases To Date April 21, 2021

| Facilities Summary                     | # of Tests<br>on Youth | COVID+<br>Youth | Recovered<br>Youth | COVID+<br>Staff | Recovered<br>Staff |
|----------------------------------------|------------------------|-----------------|--------------------|-----------------|--------------------|
| Total DJS Facilities COVID-19 Cases    | 2,577                  | 60              | 55                 | 316             | 277                |
| Baltimore City Juvenile Justice Center | 572                    | 20              | 20                 | 77              | 66                 |
| Cheltenham Youth Detention Center*     | 462                    | 10              | 10                 | 25              | 21                 |
| Hickey School                          | 459                    | 2               | 1                  | 39              | 35                 |
| Lower Eastern Shore Children's Center  | 210                    | 2               | 2                  | 14              | 14                 |
| Carter Center                          | 2                      | 0               | 0                  | 0               | 0                  |
| Noyes Center                           | 177                    | 2               | 2                  | 16              | 13                 |
| Waxter Center                          | 222                    | 4               | 4                  | 32              | 30                 |
| Western Maryland Children's Center     | 165                    | 11              | 10                 | 21              | 20                 |
| Backbone Youth Center                  | 93                     | 1               | 0                  | 19              | 18                 |
| Mountain View                          | 25                     | 3               | 3                  | 10              | 10                 |
| Garrett (formerly Savage)              | 5                      | 0               | 0                  | 14              | 14                 |
| Green Ridge Youth Center               | 83                     | 5               | 3                  | 22              | 12                 |
| Meadow Mountain Youth Center*          | 5                      | 0               | 0                  | 0               | 0                  |
| Victor Cullen Center                   | 97                     | 0               | 0                  | 27              | 24                 |

Note: DJS has begun universal testing of all youth and staff and that the numbers are subject to change daily. Recovered cases are part of total count. Youth are shown at current location.

Source: DJS Office of Research and Evaluation