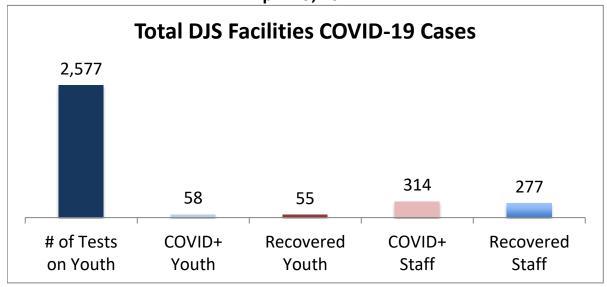

## Cumulative COVID19 Cases To Date April 19, 2021

| Facilities Summary                     | # of Tests<br>on Youth | COVID+<br>Youth | Recovered<br>Youth | COVID+<br>Staff | Recovered<br>Staff |
|----------------------------------------|------------------------|-----------------|--------------------|-----------------|--------------------|
| Total DJS Facilities COVID-19 Cases    | 2,577                  | 58              | 55                 | 314             | 277                |
| Baltimore City Juvenile Justice Center | 572                    | 20              | 20                 | 77              | 66                 |
| Cheltenham Youth Detention Center*     | 462                    | 10              | 10                 | 25              | 21                 |
| Hickey School                          | 459                    | 1               | 1                  | 38              | 35                 |
| Lower Eastern Shore Children's Center  | 210                    | 2               | 2                  | 14              | 14                 |
| Carter Center                          | 2                      | 0               | 0                  | 0               | 0                  |
| Noyes Center                           | 177                    | 2               | 2                  | 16              | 13                 |
| Waxter Center                          | 222                    | 4               | 4                  | 32              | 30                 |
| Western Maryland Children's Center     | 165                    | 10              | 10                 | 21              | 20                 |
| Backbone Youth Center                  | 93                     | 1               | 0                  | 18              | 18                 |
| Mountain View                          | 25                     | 3               | 3                  | 10              | 10                 |
| Garrett (formerly Savage)              | 5                      | 0               | 0                  | 14              | 14                 |
| Green Ridge Youth Center               | 83                     | 5               | 3                  | 22              | 12                 |
| Meadow Mountain Youth Center*          | 5                      | 0               | 0                  | 0               | 0                  |
| Victor Cullen Center                   | 97                     | 0               | 0                  | 27              | 24                 |