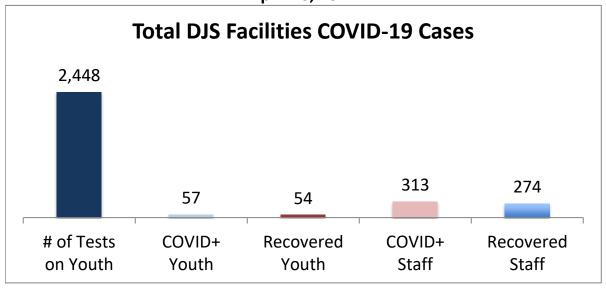

## Cumulative COVID19 Cases To Date April 16, 2021

| Facilities Summary                     | # of Tests<br>on Youth | COVID+<br>Youth | Recovered<br>Youth | COVID+<br>Staff | Recovered<br>Staff |
|----------------------------------------|------------------------|-----------------|--------------------|-----------------|--------------------|
| Total DJS Facilities COVID-19 Cases    | 2,448                  | 57              | 54                 | 313             | 274                |
| Baltimore City Juvenile Justice Center | 556                    | 20              | 20                 | 77              | 66                 |
| Cheltenham Youth Detention Center*     | 446                    | 10              | 10                 | 25              | 21                 |
| Hickey School                          | 437                    | 1               | 1                  | 37              | 35                 |
| Lower Eastern Shore Children's Center  | 199                    | 2               | 2                  | 14              | 14                 |
| Carter Center                          | 2                      | 0               | 0                  | 0               | 0                  |
| Noyes Center                           | 168                    | 2               | 2                  | 16              | 11                 |
| Waxter Center                          | 206                    | 4               | 4                  | 32              | 29                 |
| Western Maryland Children's Center     | 157                    | 10              | 10                 | 21              | 20                 |
| Backbone Youth Center                  | 86                     | 0               | 0                  | 18              | 18                 |
| Mountain View                          | 25                     | 3               | 3                  | 10              | 10                 |
| Garrett (formerly Savage)              | 5                      | 0               | 0                  | 14              | 14                 |
| Green Ridge Youth Center               | 72                     | 5               | 2                  | 22              | 12                 |
| Meadow Mountain Youth Center*          | 5                      | 0               | 0                  | 0               | 0                  |
| Victor Cullen Center                   | 84                     | 0               | 0                  | 27              | 24                 |

Note: DJS has begun universal testing of all youth and staff and that the numbers are subject to change daily. Recovered cases are part of total count. Youth are shown at current location.

Source: DJS Office of Research and Evaluation