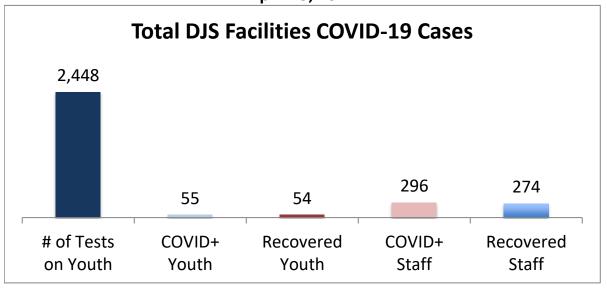

## Cumulative COVID19 Cases To Date April 15, 2021

| Facilities Summary                     | # of Tests<br>on Youth | COVID+<br>Youth | Recovered<br>Youth | COVID+<br>Staff | Recovered<br>Staff |
|----------------------------------------|------------------------|-----------------|--------------------|-----------------|--------------------|
| Total DJS Facilities COVID-19 Cases    | 2,448                  | 55              | 54                 | 296             | 274                |
| Baltimore City Juvenile Justice Center | 556                    | 20              | 20                 | 70              | 66                 |
| Cheltenham Youth Detention Center*     | 446                    | 10              | 10                 | 25              | 21                 |
| Hickey School                          | 437                    | 1               | 1                  | 36              | 35                 |
| Lower Eastern Shore Children's Center  | 199                    | 2               | 2                  | 14              | 14                 |
| Carter Center                          | 2                      | 0               | 0                  | 0               | 0                  |
| Noyes Center                           | 168                    | 2               | 2                  | 15              | 11                 |
| Waxter Center                          | 206                    | 4               | 4                  | 32              | 29                 |
| Western Maryland Children's Center     | 157                    | 10              | 10                 | 21              | 20                 |
| Backbone Youth Center                  | 86                     | 0               | 0                  | 18              | 18                 |
| Mountain View                          | 25                     | 3               | 3                  | 10              | 10                 |
| Garrett (formerly Savage)              | 5                      | 0               | 0                  | 14              | 14                 |
| Green Ridge Youth Center               | 72                     | 3               | 2                  | 14              | 12                 |
| Meadow Mountain Youth Center*          | 5                      | 0               | 0                  | 0               | 0                  |
| Victor Cullen Center                   | 84                     | 0               | 0                  | 27              | 24                 |

Note: DJS has begun universal testing of all youth and staff and that the numbers are subject to change daily. Recovered cases are part of total count. Youth are shown at current location.

Source: DJS Office of Research and Evaluation