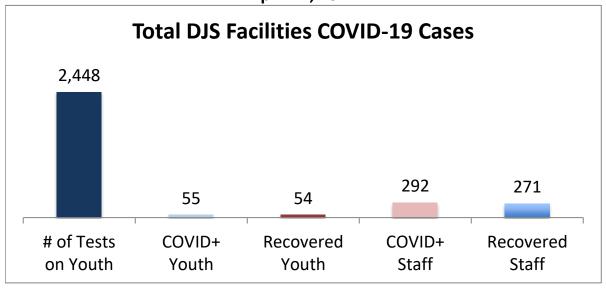

## Cumulative COVID19 Cases To Date April 12, 2021

| Facilities Summary                     | # of Tests<br>on Youth | COVID+<br>Youth | Recovered<br>Youth | COVID+<br>Staff | Recovered<br>Staff |
|----------------------------------------|------------------------|-----------------|--------------------|-----------------|--------------------|
| Total DJS Facilities COVID-19 Cases    | 2,448                  | 55              | 54                 | 292             | 271                |
| Baltimore City Juvenile Justice Center | 556                    | 20              | 20                 | 69              | 66                 |
| Cheltenham Youth Detention Center*     | 446                    | 10              | 10                 | 24              | 20                 |
| Hickey School                          | 437                    | 1               | 1                  | 36              | 34                 |
| Lower Eastern Shore Children's Center  | 199                    | 2               | 2                  | 14              | 14                 |
| Carter Center                          | 2                      | 0               | 0                  | 0               | 0                  |
| Noyes Center                           | 168                    | 2               | 2                  | 15              | 11                 |
| Waxter Center                          | 206                    | 4               | 4                  | 32              | 29                 |
| Western Maryland Children's Center     | 157                    | 10              | 10                 | 21              | 20                 |
| Backbone Youth Center                  | 86                     | 0               | 0                  | 18              | 18                 |
| Mountain View                          | 25                     | 3               | 3                  | 10              | 10                 |
| Garrett (formerly Savage)              | 5                      | 0               | 0                  | 14              | 14                 |
| Green Ridge Youth Center               | 72                     | 3               | 2                  | 13              | 12                 |
| Meadow Mountain Youth Center*          | 5                      | 0               | 0                  | 0               | 0                  |
| Victor Cullen Center                   | 84                     | 0               | 0                  | 26              | 23                 |