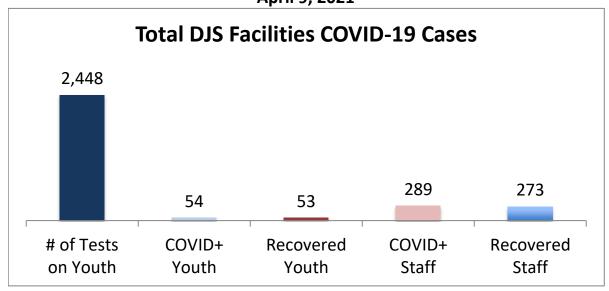

## Cumulative COVID19 Cases To Date April 9, 2021

| Facilities Summary                     | # of Tests<br>on Youth | COVID+<br>Youth | Recovered<br>Youth | COVID+<br>Staff | Recovered<br>Staff |
|----------------------------------------|------------------------|-----------------|--------------------|-----------------|--------------------|
| Total DJS Facilities COVID-19 Cases    | 2,448                  | 54              | 53                 | 289             | 273                |
| Baltimore City Juvenile Justice Center | 556                    | 20              | 20                 | 69              | 66                 |
| Cheltenham Youth Detention Center*     | 446                    | 10              | 9                  | 24              | 20                 |
| Hickey School                          | 437                    | 1               | 1                  | 36              | 34                 |
| Lower Eastern Shore Children's Center  | 199                    | 2               | 2                  | 14              | 14                 |
| Carter Center                          | 2                      | 0               | 0                  | 0               | 0                  |
| Noyes Center                           | 168                    | 2               | 2                  | 15              | 13                 |
| Waxter Center                          | 206                    | 4               | 4                  | 32              | 29                 |
| Western Maryland Children's Center     | 157                    | 10              | 10                 | 21              | 20                 |
| Backbone Youth Center                  | 86                     | 0               | 0                  | 18              | 18                 |
| Mountain View                          | 25                     | 3               | 3                  | 10              | 10                 |
| Garrett (formerly Savage)              | 5                      | 0               | 0                  | 14              | 14                 |
| Green Ridge Youth Center               | 72                     | 2               | 2                  | 12              | 12                 |
| Meadow Mountain Youth Center*          | 5                      | 0               | 0                  | 0               | 0                  |
| Victor Cullen Center                   | 84                     | 0               | 0                  | 24              | 23                 |