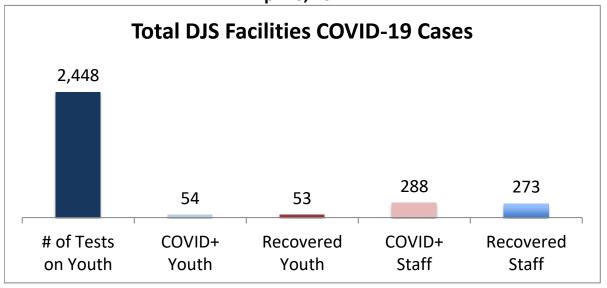

## Cumulative COVID19 Cases To Date April 6, 2021

| Facilities Summary                     | # of Tests<br>on Youth | COVID+<br>Youth | Recovered<br>Youth | COVID+<br>Staff | Recovered<br>Staff |
|----------------------------------------|------------------------|-----------------|--------------------|-----------------|--------------------|
| Total DJS Facilities COVID-19 Cases    | 2,448                  | 54              | 53                 | 288             | 273                |
| Baltimore City Juvenile Justice Center | 556                    | 20              | 20                 | 69              | 66                 |
| Cheltenham Youth Detention Center*     | 446                    | 10              | 9                  | 23              | 20                 |
| Hickey School                          | 437                    | 1               | 1                  | 36              | 34                 |
| Lower Eastern Shore Children's Center  | 199                    | 2               | 2                  | 14              | 14                 |
| Carter Center                          | 2                      | 0               | 0                  | 0               | 0                  |
| Noyes Center                           | 168                    | 2               | 2                  | 15              | 13                 |
| Waxter Center                          | 206                    | 4               | 4                  | 32              | 29                 |
| Western Maryland Children's Center     | 157                    | 10              | 10                 | 21              | 20                 |
| Backbone Youth Center                  | 86                     | 0               | 0                  | 18              | 18                 |
| Mountain View                          | 25                     | 3               | 3                  | 10              | 10                 |
| Garrett (formerly Savage)              | 5                      | 0               | 0                  | 14              | 14                 |
| Green Ridge Youth Center               | 72                     | 2               | 2                  | 12              | 12                 |
| Meadow Mountain Youth Center*          | 5                      | 0               | 0                  | 0               | 0                  |
| Victor Cullen Center                   | 84                     | 0               | 0                  | 24              | 23                 |